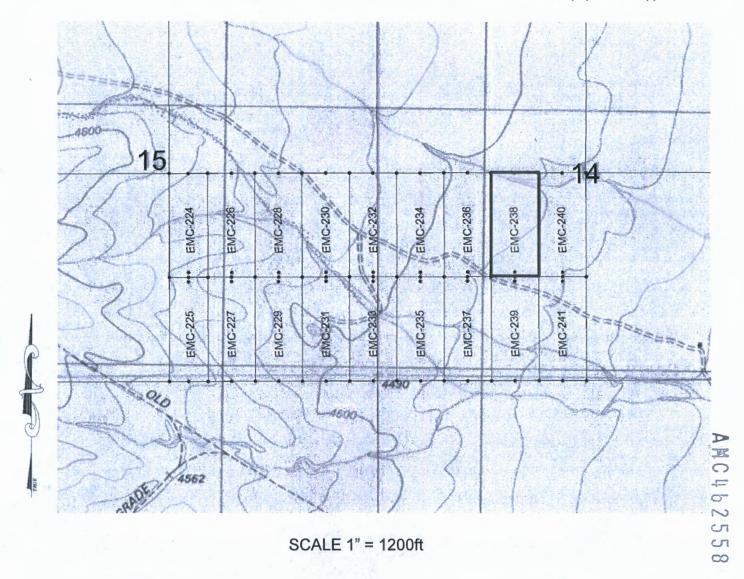

#### MINING CLAIM MAP

Lode (X) Placer ()

- SCALE 1" = 1500ft
- 1. The above map depicts the EMC-167 mining claim, which is located in Section(s) 8, Township 20S, Range 25E, Gila & Salt River Meridian, COCHISE County, Arizona.
- 2. The type of corner and location monuments used are as follows: 2"X2"X5' WOOD POSTS.
- 3. The bearings and distances in degrees and feet between claim corners are as depicted on the map.