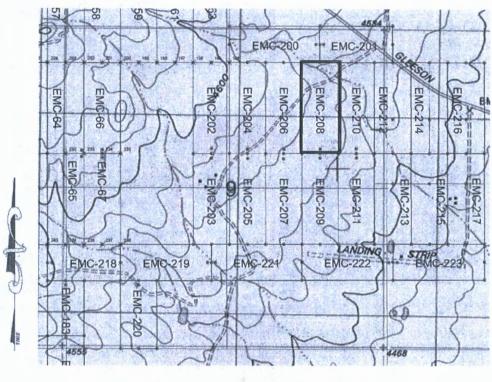

#### MINING CLAIM MAP

Lode (X) Placer ()

SCALE 1" = 1500ft

- 1. The above map depicts the <u>EMC-170</u> mining claim, which is located in Section(s) <u>8</u>, Township <u>20S</u>, Range <u>25E</u>, Gila & Salt River Meridian, <u>COCHISE</u> County, Arizona.
- 2. The type of corner and location monuments used are as follows: 2"X2"X5' WOOD POSTS.
- 3. The bearings and distances in degrees and feet between claim corners are as depicted on the map.