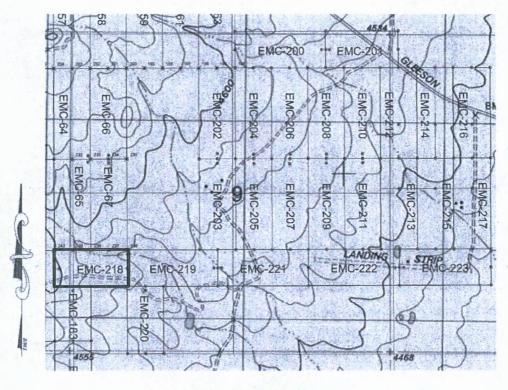

#### MINING CLAIM MAP

Lode (X) Placer ()

- SCALE 1" = 1500ft
- 1. The above map depicts the EMC-167 mining claim, which is located in Section(s) 8, Township 20S, Range 25E, Gila & Salt River Meridian, COCHISE County, Arizona.
- 2. The type of corner and location monuments used are as follows: 2"X2"X5' WOOD POSTS.
- 3. The bearings and distances in degrees and feet between claim corners are as depicted on the map.