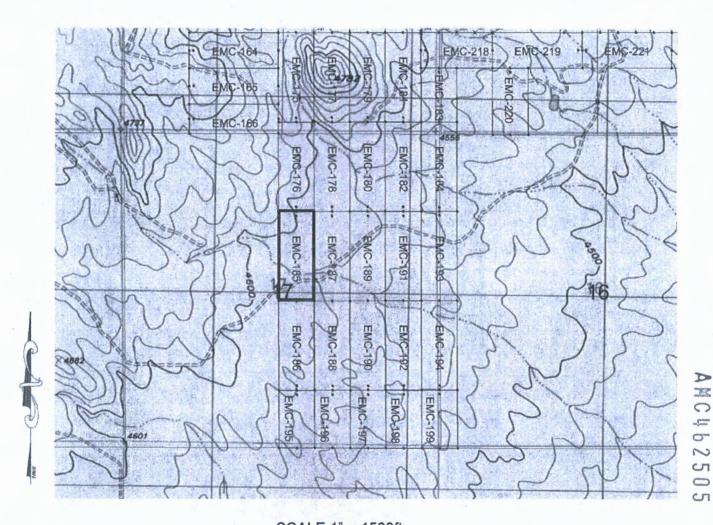

#### MINING CLAIM MAP

Lode (X) Placer ()

- SCALE 1" = 1500ft
- 1. The above map depicts the EMC-167 mining claim, which is located in Section(s) 8, Township 20S, Range 25E, Gila & Salt River Meridian, COCHISE County, Arizona.
- 2. The type of corner and location monuments used are as follows: 2"X2"X5' WOOD POSTS.
- 3. The bearings and distances in degrees and feet between claim corners are as depicted on the map.