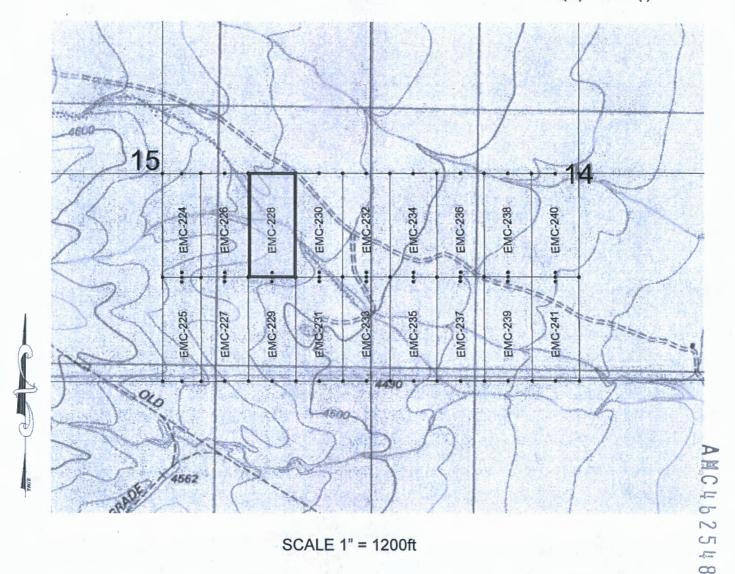

d within Section <u>15</u>, Township <u>19 SOUTH</u>, Range <u>25 EAST</u>, Gila & Salt River Meridian, Arizona and this claim encompasses portions of the following quarter section(s): <u>THE SE 1/4 OF SEC 15</u>, T19S, R25E, Gila & Salt River Meridian, Arizona.

The locality of this claim with reference to some natural object or permanent monument and additional information (if any) concerning its locality are as follows: The Northeast corner of the claim is located 2655 feet South and 6231 feet West from the Northeast Corner of Section 14, T. 19S, R. 25E, Gila & Salt River Meridian, Cochise County, AZ.

ORIGINALLY DATED AND POSTED on the ground the 21 ST day of DECEMBER, 2020.

By: Uff Janes

BY: Darling Geomatics, Ltd.

AS AGENT FOR: Excelsior Mining Holdings, Inc.

Lode (X) Placer ()



1. The above map depicts the EMC-228 mining claim, which is located in Section(s) 15, Township 19S, Range 25E, Gila & Salt River Meridian, COCHISE County, Arizona.

3. The bearings and distances in degrees and feet between claim corners are as depicted on the maps.

Requested By: EXCELSIOR MINING HOLDING, INC David W. Stever - Recorder Cochise Count AZ 12-22-2020 09-07 AM Recording Fee \$30.00

#### LOCATION NOTICE FOR LODE MINING CLAIM

NOTICE IS HEREBY GIVEN that the <u>EMC-229</u> lode mining claim has been located

**REF NOITL AZA38217** 

By: Excelsior Mining Holdings, Inc.

2999 North 44th Street

Suite 300

Phoenix, AZ 85018



The general course of this claim is <u>NORTH TO SOUTH</u> and it is situated in <u>COCHISE</u> County, Arizona. This claim is <u>1500</u> feet in length an