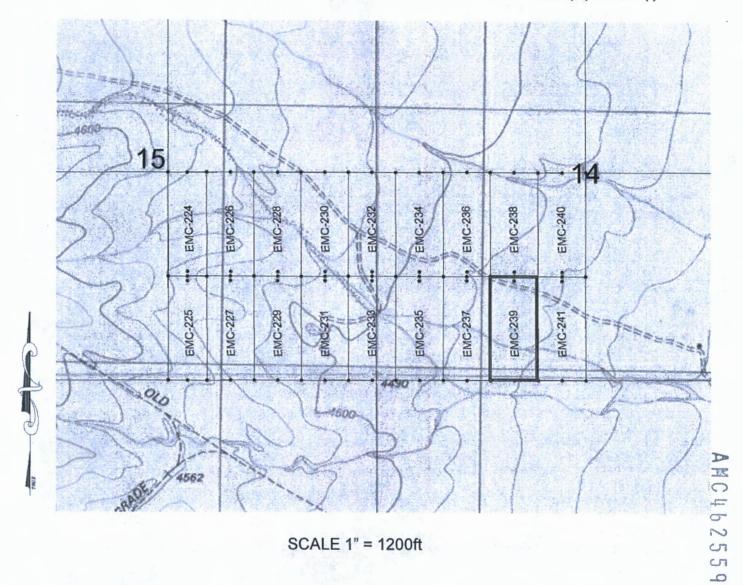

#### MINING CLAIM MAP

Lode (X) Placer ()

SCALE 1" = 1500ft

- 1. The above map depicts the EMC-168 mining claim, which is located in Section(s) 8, Township 20S, Range 25E, Gila & Salt River Meridian, COCHISE County, Arizona.
- 2. The type of corner and location monuments used are as follows: 2"X2"X5' WOOD POSTS.
- 3. The bearings and distances in degrees and feet between claim corners are as depicted on the map.