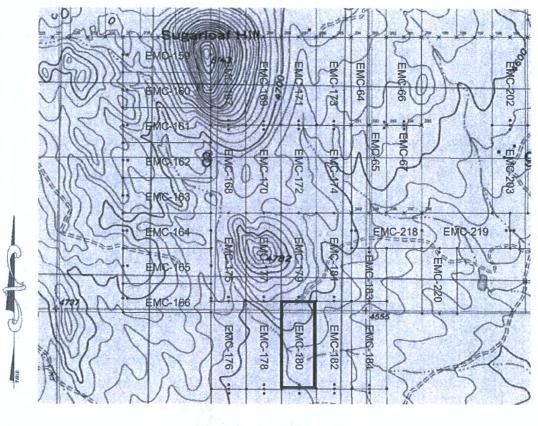

#### MINING CLAIM MAP

Lode (X) Placer ()

SCALE 1" = 1500ft

- 1. The above map depicts the EMC-168 mining claim, which is located in Section(s) 8, Township 20S, Range 25E, Gila & Salt River Meridian, COCHISE County, Arizona.
- 2. The type of corner and location monuments used are as follows: 2"X2"X5' WOOD POSTS.
- 3. The bearings and distances in degrees and feet between claim corners are as depicted on the map.