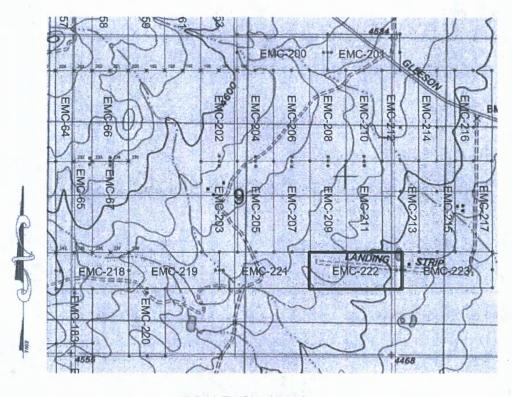

#### MINING CLAIM MAP

Lode (X) Placer ()

- SCALE 1" = 1500ft
- 1. The above map depicts the EMC-167 mining claim, which is located in Section(s) 8, Township 20S, Range 25E, Gila & Salt River Meridian, COCHISE County, Arizona.
- 2. The type of corner and location monuments used are as follows: 2"X2"X5' WOOD POSTS.
- 3. The bearings and distances in degrees and feet between claim corners are as depicted on the map.