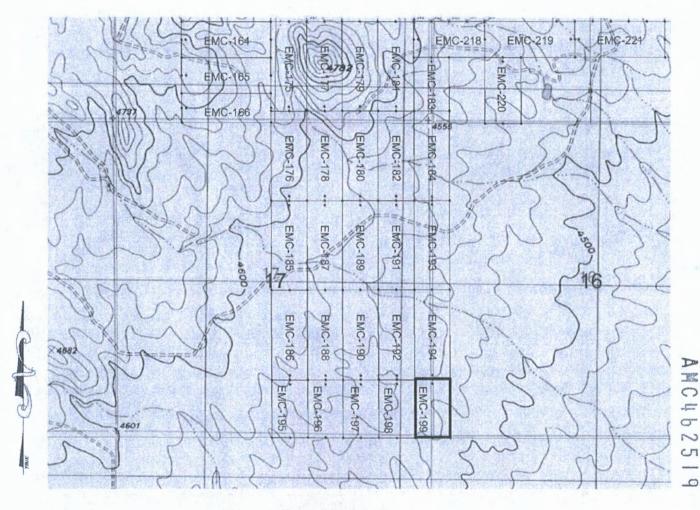

#### MINING CLAIM MAP

Lode (X) Placer ()

SCALE 1" = 1500ft

- 1. The above map depicts the <u>EMC-170</u> mining claim, which is located in Section(s) <u>8</u>, Township <u>20S</u>, Range <u>25E</u>, Gila & Salt River Meridian, <u>COCHISE</u> County, Arizona.
- 2. The type of corner and location monuments used are as follows: 2"X2"X5' WOOD POSTS.
- 3. The bearings and distances in degrees and feet between claim corners are as depicted on the map.