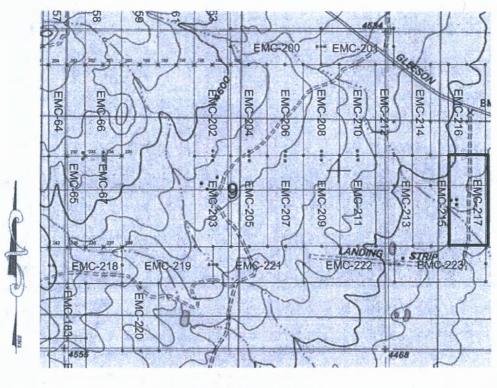

#### MINING CLAIM MAP

Lode (X) Placer ()

- SCALE 1" = 1500ft
- 1. The above map depicts the EMC-167 mining claim, which is located in Section(s) 8, Township 20S, Range 25E, Gila & Salt River Meridian, COCHISE County, Arizona.
- 2. The type of corner and location monuments used are as follows: 2"X2"X5' WOOD POSTS.
- 3. The bearings and distances in degrees and feet between claim corners are as depicted on the map.