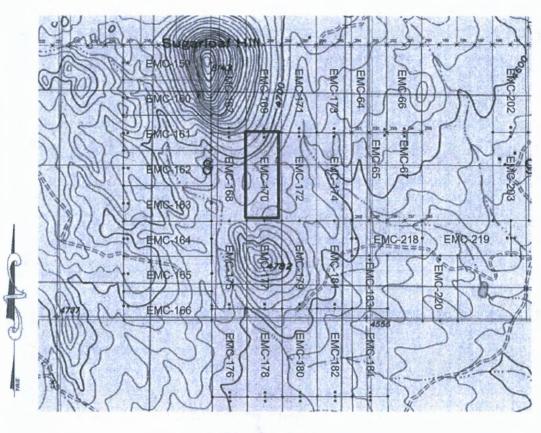

#### MINING CLAIM MAP

Lode (X) Placer ()

SCALE 1" = 1500ft

- 1. The above map depicts the EMC-168 mining claim, which is located in Section(s) 8, Township 20S, Range 25E, Gila & Salt River Meridian, COCHISE County, Arizona.
- 2. The type of corner and location monuments used are as follows: 2"X2"X5' WOOD POSTS.
- 3. The bearings and distances in degrees and feet between claim corners are as depicted on the map.