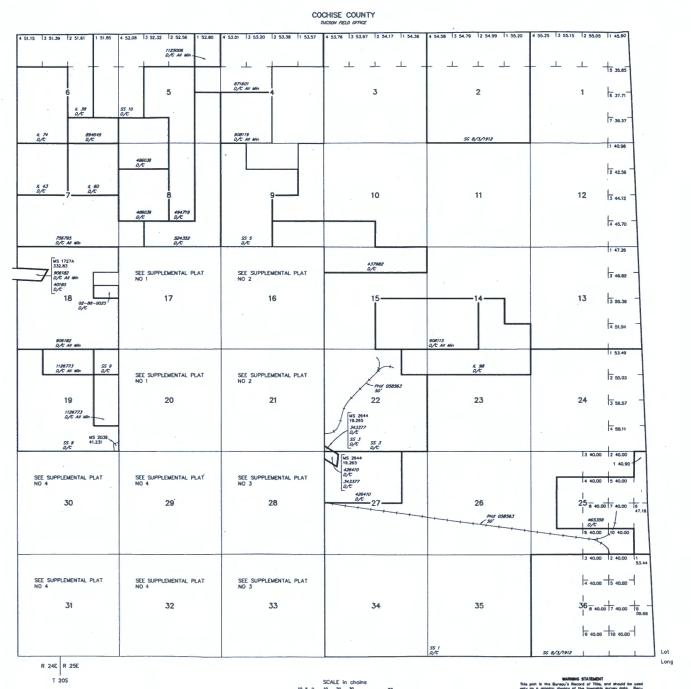

#### MINING CLAIM MAP

Lode (X) Placer ()

- SCALE 1" = 1500ft
- 1. The above map depicts the EMC-167 mining claim, which is located in Section(s) 8, Township 20S, Range 25E, Gila & Salt River Meridian, COCHISE County, Arizona.
- 2. The type of corner and location monuments used are as follows: 2"X2"X5' WOOD POSTS.
- 3. The bearings and distances in degrees and feet between claim corners are as depicted on the map.