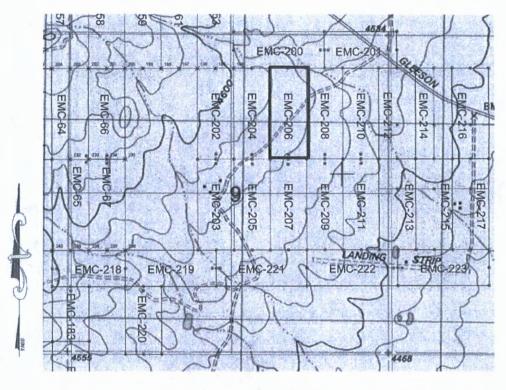

#### MINING CLAIM MAP

Lode (X) Placer ()

- SCALE 1" = 1500ft
- 1. The above map depicts the EMC-167 mining claim, which is located in Section(s) 8, Township 20S, Range 25E, Gila & Salt River Meridian, COCHISE County, Arizona.
- 2. The type of corner and location monuments used are as follows: 2"X2"X5' WOOD POSTS.
- 3. The bearings and distances in degrees and feet between claim corners are as depicted on the map.