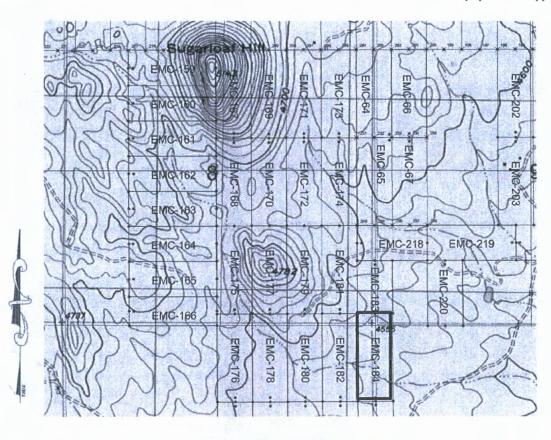

#### MINING CLAIM MAP

Lode (X) Placer ()

- SCALE 1" = 1500ft
- 1. The above map depicts the EMC-167 mining claim, which is located in Section(s) 8, Township 20S, Range 25E, Gila & Salt River Meridian, COCHISE County, Arizona.
- 2. The type of corner and location monuments used are as follows: 2"X2"X5' WOOD POSTS.
- 3. The bearings and distances in degrees and feet between claim corners are as depicted on the map.