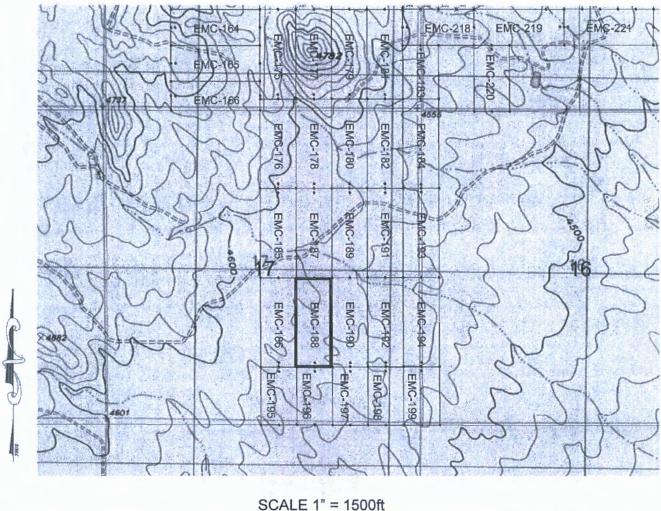

#### MINING CLAIM MAP

Lode (X) Placer ()

- SCALE 1" = 1500ft
- 1. The above map depicts the EMC-167 mining claim, which is located in Section(s) 8, Township 20S, Range 25E, Gila & Salt River Meridian, COCHISE County, Arizona.
- 2. The type of corner and location monuments used are as follows: 2"X2"X5' WOOD POSTS.
- 3. The bearings and distances in degrees and feet between claim corners are as depicted on the map.