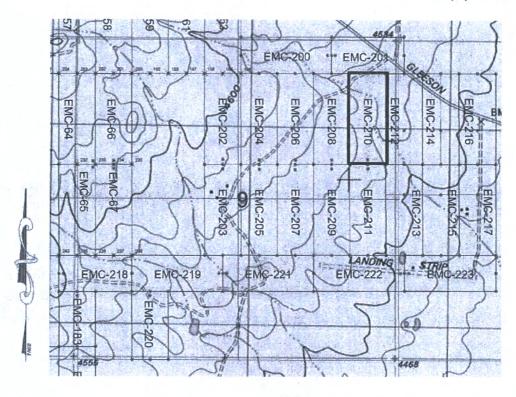

#### LOCATION NOTICE FOR LODE MINING CLAIM

NOTICE IS HEREBY GIVEN that the EMC-170 lode mining claim has been located

**REF NOITL AZA38219** 

By: Excelsior Mining Holding, Inc.

2999 North 44th Street

Suite 300

Phoenix, AZ 85018

The general course of this claim is <u>NORTH TO SOUTH</u> and it is situated in <u>COCHISE</u> County, Arizona. This claim is <u>1500</u> feet in length and <u>600</u> feet in width.

This claim runs from the location monument on which this location notice is posted approximately <u>20</u> feet in a <u>NORTHERLY</u> direction to the <u>NORTH</u> end line and <u>1480</u> feet in a <u>SOUTHERLY</u> direction to the <u>SOUTH</u> end line. This claim is marked by six monuments, one at each corner and one at the center of each end line of the claim.

The location monument on which this notice is posted is situated within Section <u>8</u>, Township <u>20 SOUTH</u>, Range <u>25 EAST</u>, Gila & Salt River Meridian, Arizona and this claim encompasses portions of the following quarter section(s):

<u>THE NE & SE 1/4 OF SEC 8, T20S, R25E</u>, Gila & Salt River Meridian, Arizona.

The locality of this claim with reference to some natural object or permanent monument and additional information (if any) concerning its locality are as follows: The Northeast corner of the claim is located 3194 feet North and 3779 feet