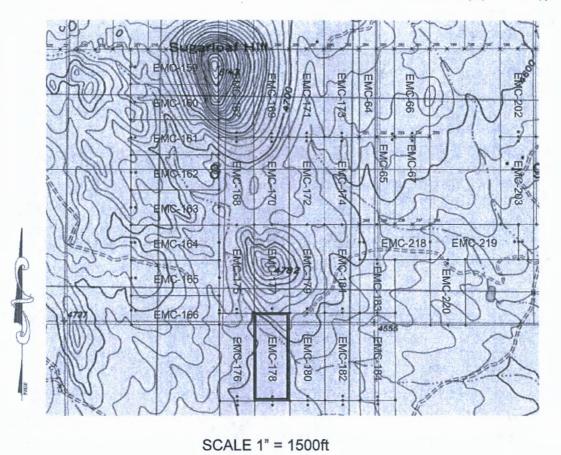

#### MINING CLAIM MAP

Lode (X) Placer ()

- SCALE 1" = 1500ft
- 1. The above map depicts the EMC-167 mining claim, which is located in Section(s) 8, Township 20S, Range 25E, Gila & Salt River Meridian, COCHISE County, Arizona.
- 2. The type of corner and location monuments used are as follows: 2"X2"X5' WOOD POSTS.
- 3. The bearings and distances in degrees and feet between claim corners are as depicted on the map.