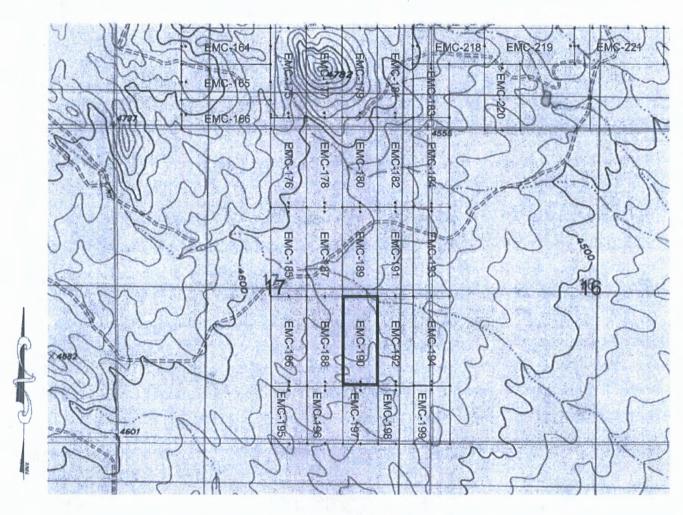

#### MINING CLAIM MAP

Lode (X) Placer ()

SCALE 1" = 1500ft

- 1. The above map depicts the <u>EMC-169</u> mining claim, which is located in Section(s) <u>8</u>, Township <u>20S</u>, Range <u>25E</u>, Gila & Salt River Meridian, <u>COCHISE</u> County, Arizona.
- 2. The type of corner and location monuments used are as follows: 2"X2"X5' WOOD POSTS.
- 3. The bearings and distances in degrees and feet between claim corners are as depicted on the map.