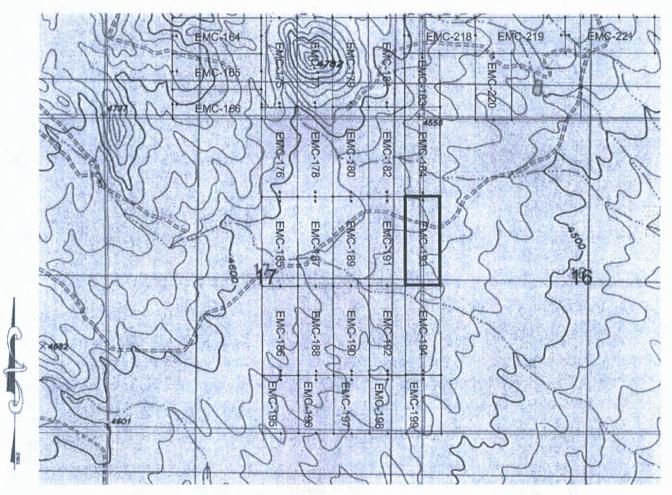

The location monument on which this notice is posted is situated within Section <u>8</u>, Township <u>20 SOUTH</u>, Range <u>25 EAST</u>, Gila & Salt River Meridian, Arizona and this claim encompasses portions of the following quarter section(s):

<u>THE NE & NW 1/4 OF SEC 8, T20S, R25E</u>, Gila & Salt River Meridian, Arizona.

The locality of this claim with reference to some natural object or permanent monument and additional information (if any) concerning its locality are as follows: The Northeast corner of the claim is located 4692 feet North and 3174 feet

East from the Northeast Corner of Section 18, T. 20S, R. 25E, Gila & Salt River Meridian, Cochise County, AZ.

ORIGINALLY DATED AND POSTED on the ground the 1474 day of DECEMBER, 2020.

/:\_\_\_\_\_\_/

BY: Darling Geomatics, Ltd.