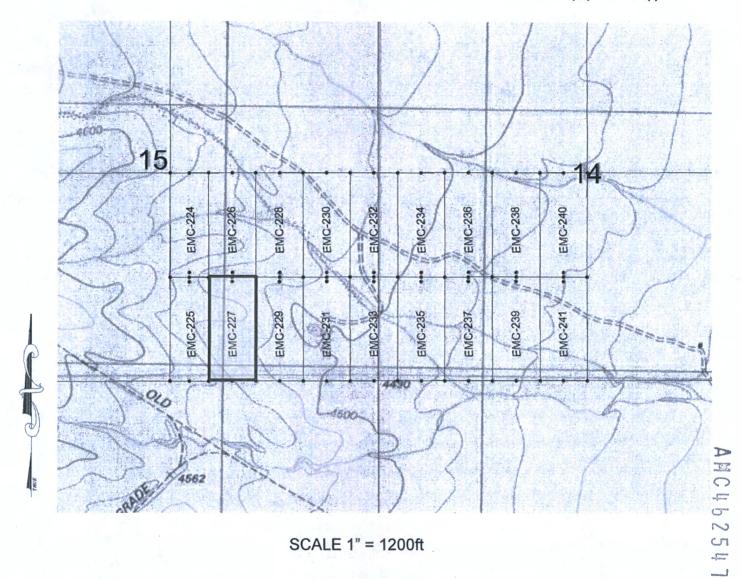

ection <u>15</u>, Township <u>19 SOUTH</u>, Range <u>25 EAST</u>, Gila & Salt River Meridian, Arizona and this claim encompasses portions of the following quarter section(s): <u>THE SE 1/4 OF SEC 15</u>, <u>T19S</u>, <u>R25E</u>, Gila & Salt River Meridian, Arizona.

The locality of this claim with reference to some natural object or permanent monument and additional information (if any) concerning its locality are as follows: The Northeast corner of the claim is located 3976 feet South and 6827 feet

West from the Northeast Corner of Section 14, T. 19S, R. 25E, Gila & Salt River Meridian, Cochise County, AZ.

ORIGINALLY DATED AND POSTED on the ground the 21 ST day of DECEMBER, 2020

By:\_\_\_

BY: Darling Geomatics, Ltd.

AS AGENT FOR: Excelsior Mining Holdings, Inc.

Lode (X) Placer ()



1. The above map depicts the EMC-227 mining claim, which is located in Section(s) 15, Township 19S, Range 25E, Gila & Salt River Meridian, COCHISE County, Arizona.

2. The type of corner and location monuments used are as follows: 2"X2"X5' WOOD POSTS.

3. The bearings and distances in degrees and feet between claim corners are as depicted on the map 5000 posts.

Requested By: EXCELSIOR MINING HOLDING, INC David W. Steve - Recorder Cochise Count AZ 12-22-2020 09:07 AM Recording Fee \$30.00

# LOCATION NOTICE FOR LODE MINING CLAIM

NOTICE IS HEREBY GIVEN that the <u>EMC-228</u> lode mining claim has been located

**REF NOITL AZA38217** 

By: Excelsior Mining Holding, Inc.

2999 North 44th Street

Suite 300

Phoenix, AZ 85018



The general course of this claim is <u>SOUTH TO NORTH</u> and