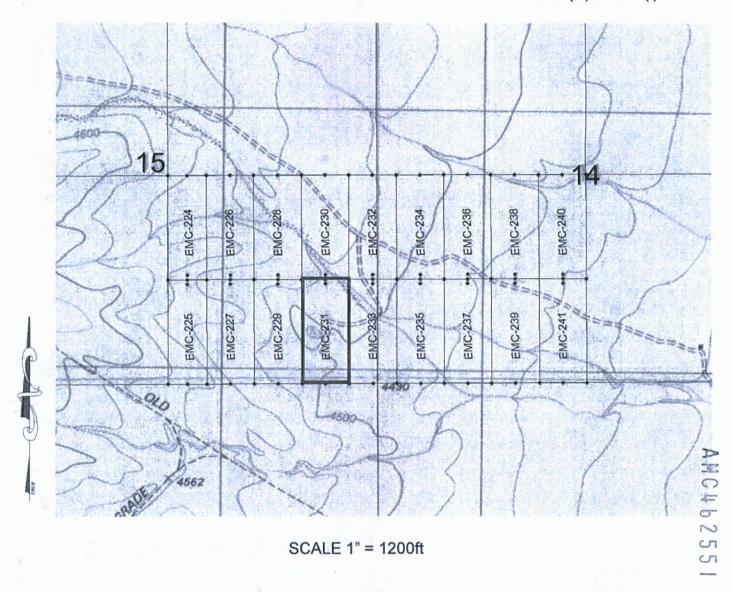

hip <u>19 SOUTH</u>, Range <u>25 EAST</u>, Gila & Salt River Meridian, Arizona and this claim encompasses portions of the following quarter section(s): <u>THE SE 1/4 OF SEC 15</u>, <u>T19S</u>, <u>R25E</u>, Gila & Salt River Meridian, Arizona.

The locality of this claim with reference to some natural object or permanent monument and additional information (if any) concerning its locality are as follows: The Northeast corner of the claim is located 3973 feet South and 5627 feet West from the Northeast Corner of Section 14, T. 19S, R. 25E, Gila & Salt River Meridian, Cochise County, AZ.

ORIGINALLY DATED AND POSTED on the ground the 315T day of DECEMBER, 2020.

y: Uff for

BY: Darling Geomatics, Ltd.

AS AGENT FOR: Excelsior Mining Holdings, Inc.

1

# MINING CLAIM MAP

Lode (X) Placer ()



- 1. The above map depicts the EMC-231 mining claim, which is located in Section(s) 15, Township 19S, Range 25E, Gila & Salt River Meridian, COCHISE County, Arizona.
- 2. The type of corner and location monuments used are as follows: 2"X2"X5' WOOD POSTS:
- 3. The bearings and distances in degrees and feet between claim corners are as depicted on the map

70 DEC 28 A 9-25

Requested By: EXCELSIOR MINING HOLDING, INC David W. Stevens - Recorder Cochise Count: AZ 12-22-2020 09-67 AM Recordins Fee \$30.00

#### LOCATION NOTICE FOR LODE MINING CLAIM

NOTICE IS HEREBY GIVEN that the <u>EMC-232</u> lode mining claim has been located

**REF NOITL AZA38217** 

By:

Excelsior Mining Holding, Inc.

2999 North 44th Street

Suite 300

Phoenix, AZ 85018



The general course of this claim is <u>SOUTH