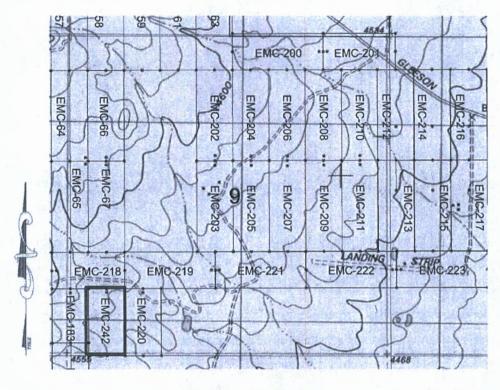

#### MINING CLAIM MAP

Lode (X) Placer ()

- SCALE 1" = 1500ft
- 1. The above map depicts the EMC-167 mining claim, which is located in Section(s) 8, Township 20S, Range 25E, Gila & Salt River Meridian, COCHISE County, Arizona.
- 2. The type of corner and location monuments used are as follows: 2"X2"X5' WOOD POSTS.
- 3. The bearings and distances in degrees and feet between claim corners are as depicted on the map.