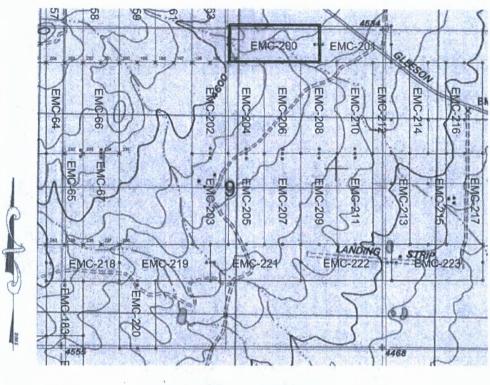

#### MINING CLAIM MAP

Lode (X) Placer ()

- SCALE 1" = 1500ft
- 1. The above map depicts the EMC-167 mining claim, which is located in Section(s) 8, Township 20S, Range 25E, Gila & Salt River Meridian, COCHISE County, Arizona.
- 2. The type of corner and location monuments used are as follows: 2"X2"X5' WOOD POSTS.
- 3. The bearings and distances in degrees and feet between claim corners are as depicted on the map.