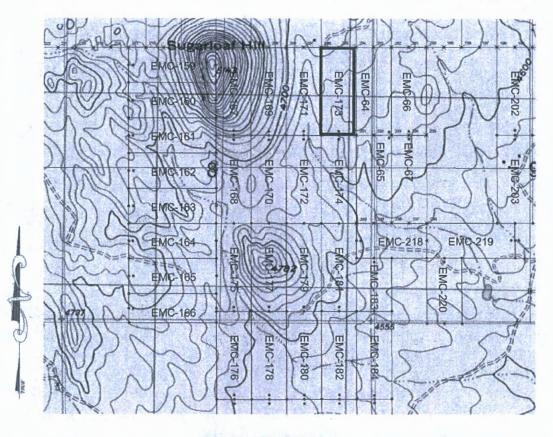

#### MINING CLAIM MAP

Lode (X) Placer ()

SCALE 1" = 1500ft

- 1. The above map depicts the EMC-173 mining claim, which is located in Section(s) 8, Township 20S, Range 25E, Gila & Salt River Meridian, COCHISE County, Arizona.
- 2. The type of corner and location monuments used are as follows: 2"X2"X5' WOOD POSTS.
- 3. The bearings and distances in degrees and feet between claim corners are as depicted on the map.