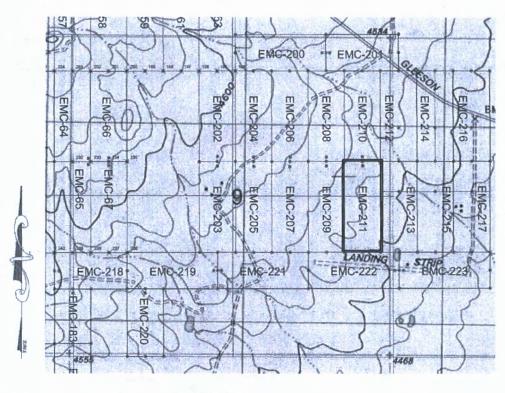

#### LOCATION NOTICE FOR LODE MINING CLAIM

NOTICE IS HEREBY GIVEN that the EMC-170 lode mining claim has been located

**REF NOITL AZA38219** 

By: Excelsior Mining Holding, Inc.

2999 North 44th Street

Suite 300

Phoenix, AZ 85018

The general course of this claim is <u>NORTH TO SOUTH</u> and it is situated in <u>COCHISE</u> County, Arizona. This claim is <u>1500</u> feet in length and <u>600</u> feet in width.

This claim runs from the location monument on which this location notice is posted approximately <u>20</u> feet in a <u>NORTHERLY</u> direction to the <u>NORTH</u> end line and <u>1480</u> feet in a <u>SOUTHERLY</u> direction to the <u>SOUTH</u> end line. This claim is marked by six monuments, one at each corner and one at the center of each end line of the claim.

The location monument on which this notice is posted is situated within Section <u>8</u>, Township <u>20 SOUTH</u>, Range <u>25 EAST</u>, Gila & Salt River Meridian, Arizona and this claim encompasses portions of the following quarter section(s):

<u>THE NE & SE 1/4 OF SEC 8, T20S, R25E</u>, Gila & Salt River Meridian, Arizona.

The locality of this claim with reference to some natural object or permanent monument and additional information (if any) concerning its locality are as follows: The Northeast corner of the claim is located 3194 feet North and 3779 feet