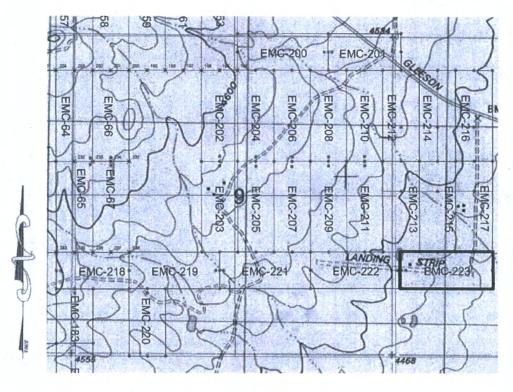

#### MINING CLAIM MAP

Lode (X) Placer ()

- SCALE 1" = 1500ft
- 1. The above map depicts the EMC-167 mining claim, which is located in Section(s) 8, Township 20S, Range 25E, Gila & Salt River Meridian, COCHISE County, Arizona.
- 2. The type of corner and location monuments used are as follows: 2"X2"X5' WOOD POSTS.
- 3. The bearings and distances in degrees and feet between claim corners are as depicted on the map.