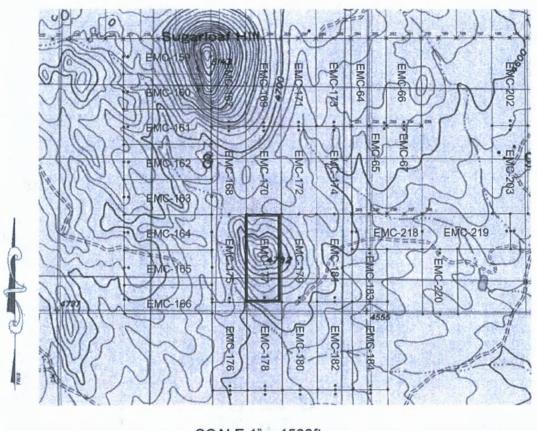

#### MINING CLAIM MAP

Lode (X) Placer ()

- SCALE 1" = 1500ft
- 1. The above map depicts the EMC-167 mining claim, which is located in Section(s) 8, Township 20S, Range 25E, Gila & Salt River Meridian, COCHISE County, Arizona.
- 2. The type of corner and location monuments used are as follows: 2"X2"X5' WOOD POSTS.
- 3. The bearings and distances in degrees and feet between claim corners are as depicted on the map.