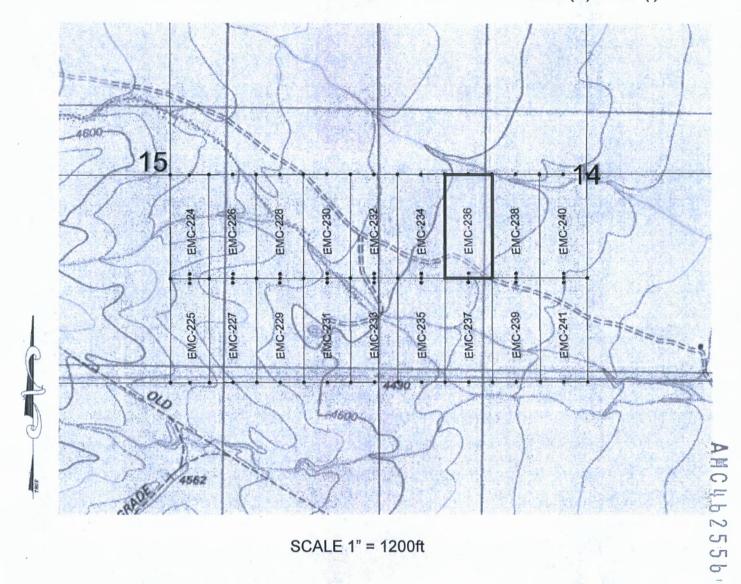

>, Township <u>19 SOUTH</u>, Range <u>25 EAST</u>, Gila & Salt River Meridian, Arizona and this claim encompasses portions of the following quarter section(s): <u>THE SW 1/4 OF SEC 14, T19S, R25E</u>, Gila & Salt River Meridian, Arizona.

The locality of this claim with reference to some natural object or permanent monument and additional information (if any) concerning its locality are as follows: The Northeast corner of the claim is located 2648 feet South and 3831 feet

West from the Northeast Corner of Section 14, T. 19S, R. 25E, Gila & Salt River Meridian, Cochise County, AZ.

ORIGINALLY DATED AND POSTED on the ground the \_\_\_\_\_\_\_ day of \_\_\_\_\_\_\_, 2020

By: RIP With

BY: Darling Geomatics, Ltd.

AS AGENT FOR: Excelsior Mining Holdings, Inc.

AMC462556

Lode (X) Placer ()



- 1. The above map depicts the EMC-236 mining claim, which is located in Section(s) 14, Township 19S, Range 25E, Gila & Salt River Meridian, COCHISE County, Arizona.
- 2. The type of corner and location monuments used are as follows: 2"X2"X5' WOOD POSTS
- 3. The bearings and distances in degrees and feet between claim corners are as depicted on the map.

When Filed Return To: 2999 North 44<sup>th</sup> Street Suite 300 Phoenix, AZ 85018 Requested By: EXCELSIOR MINING HOLDING, INC David W. Steven - Recorder Cochise Count AZ 12-22-2020 09-07 AM Recording Fee \$30.00

#### LOCATION NOTICE FOR LODE MINING CLAIM

NOTICE IS HEREBY GIVEN that the <u>EMC-237</u> lode mining claim has been located

**REF NOITL AZA38217** 

By: Excelsior Mining Holdings, Inc.

2999 North 44th Street

Suite 300

Ph