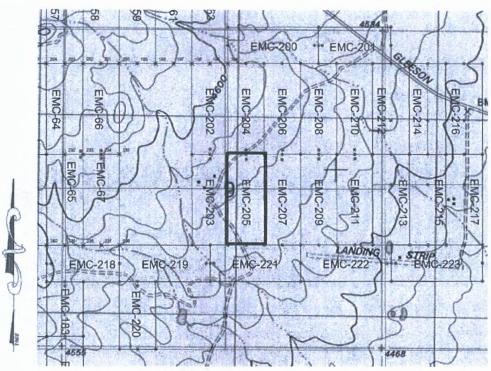

#### MINING CLAIM MAP

Lode (X) Placer ()

- SCALE 1" = 1500ft
- 1. The above map depicts the EMC-167 mining claim, which is located in Section(s) 8, Township 20S, Range 25E, Gila & Salt River Meridian, COCHISE County, Arizona.
- 2. The type of corner and location monuments used are as follows: 2"X2"X5' WOOD POSTS.
- 3. The bearings and distances in degrees and feet between claim corners are as depicted on the map.