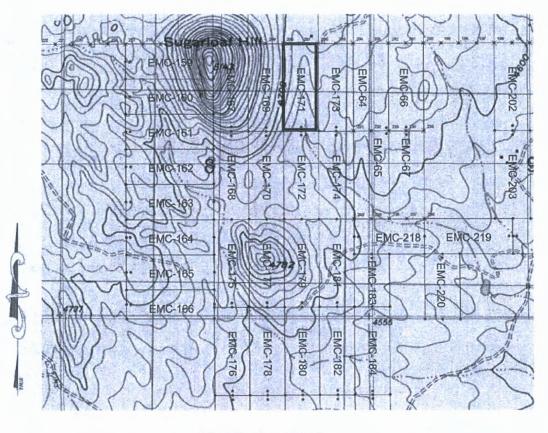

#### MINING CLAIM MAP

Lode (X) Placer ()

SCALE 1" = 1500ft

- 1. The above map depicts the EMC-171 mining claim, which is located in Section(s) 8, Township 20S, Range 25E, Gila & Salt River Meridian, COCHISE County, Arizona.
- 2. The type of corner and location monuments used are as follows: 2"X2"X5' WOOD POSTS.
- 3. The bearings and distances in degrees and feet between claim corners are as depicted on the map.