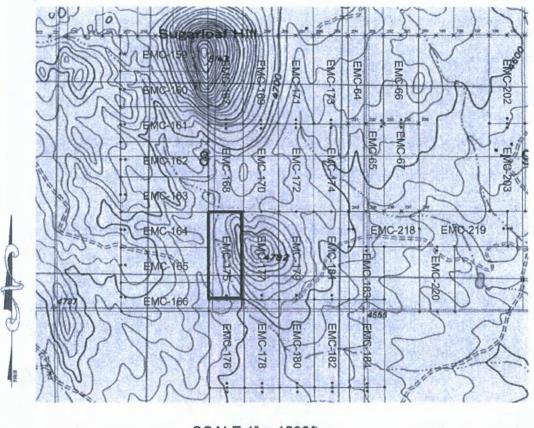

#### MINING CLAIM MAP

Lode (X) Placer ()

- SCALE 1" = 1500ft
- 1. The above map depicts the EMC-167 mining claim, which is located in Section(s) 8, Township 20S, Range 25E, Gila & Salt River Meridian, COCHISE County, Arizona.
- 2. The type of corner and location monuments used are as follows: 2"X2"X5' WOOD POSTS.
- 3. The bearings and distances in degrees and feet between claim corners are as depicted on the map.