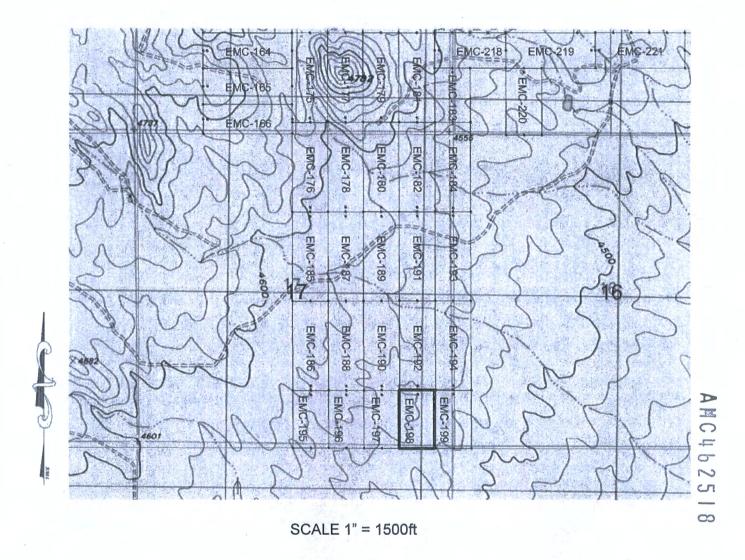

#### MINING CLAIM MAP

Lode (X) Placer ()

SCALE 1" = 1500ft

- 1. The above map depicts the <u>EMC-169</u> mining claim, which is located in Section(s) <u>8</u>, Township <u>20S</u>, Range <u>25E</u>, Gila & Salt River Meridian, <u>COCHISE</u> County, Arizona.
- 2. The type of corner and location monuments used are as follows: 2"X2"X5' WOOD POSTS.
- 3. The bearings and distances in degrees and feet between claim corners are as depicted on the map.