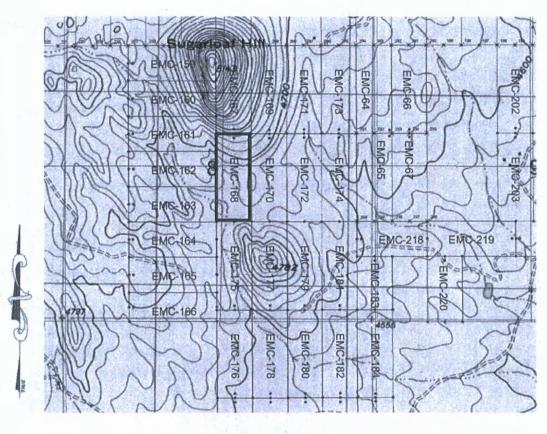

#### MINING CLAIM MAP

Lode (X) Placer ()

SCALE 1" = 1500ft

- 1. The above map depicts the EMC-168 mining claim, which is located in Section(s) 8, Township 20S, Range 25E, Gila & Salt River Meridian, COCHISE County, Arizona.
- 2. The type of corner and location monuments used are as follows: 2"X2"X5' WOOD POSTS.
- 3. The bearings and distances in degrees and feet between claim corners are as depicted on the map.