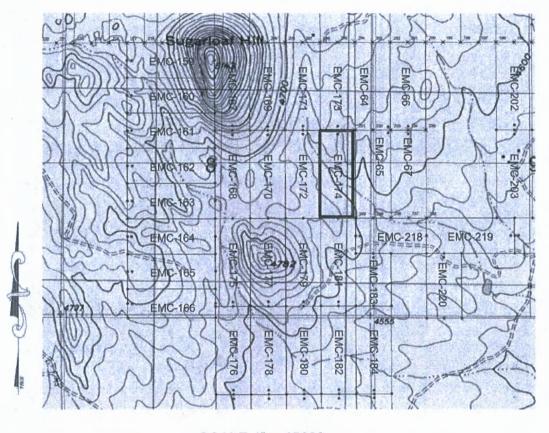

#### MINING CLAIM MAP

Lode (X) Placer ()

SCALE 1" = 1500ft

- 1. The above map depicts the EMC-173 mining claim, which is located in Section(s) 8, Township 20S, Range 25E, Gila & Salt River Meridian, COCHISE County, Arizona.
- 2. The type of corner and location monuments used are as follows: 2"X2"X5' WOOD POSTS.
- 3. The bearings and distances in degrees and feet between claim corners are as depicted on the map.