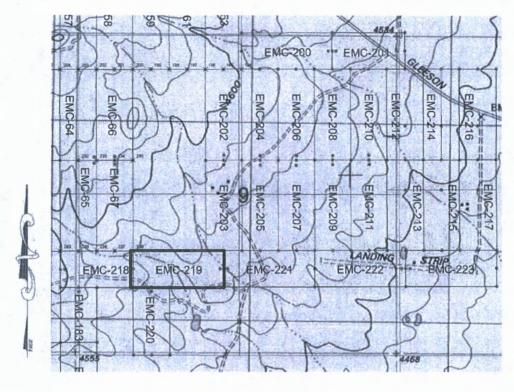

situated within Section <u>9</u>, Township <u>20 SOUTH</u>, Range <u>25 EAST</u>,

Gila & Salt River Meridian, Arizona and this claim encompasses portions of the following quarter section(s):

THE SW 1/4 OF SEC 9, T20S, R25E, Gila & Salt River Meridian, Arizona.

The locality of this claim with reference to some natural object or permanent monument and additional information (if any) concerning its locality are as follows: The Northeast corner of the claim is located 1728 feet North and 2905 feet

West from the Northeast Corner of Section 16, T. 20S, R. 25E, Gila & Salt River Meridian, Cochise County, AZ.

ORIGINALLY DATED AND POSTED on the ground the 11TH day of DECEABER, 2020.

y: Will some

BY: Darling Geomatics, Ltd.

AS AGENT FOR: Excelsior Mining Holdings, Inc.

Lode (X) Placer ()



SCALE 1" = 1500ft

- 1. The above map depicts the EMC-219 mining claim, which is located in Section(s) 9, Township 20S, Range 25E, Gila & Salt River Meridian, COCHISE County, Arizona.
- 2. The type of corner and location monuments used are as follows: 2"X2"X5' WOOD POSTS.
- 3. The bearings and distances in degrees and feet between claim corners are as depicted on the map.

Requested By: EXCELSIOR MINING HOLDING, INC David W. Stevens - Recorder Cochise Count AZ 12-22-2020 09 AM Recording Fee \$30.00



LOCATION NOTICE FOR LODE MINING CLAIM

NOTICE IS HEREBY GIVEN that the EMC-220 lode mining claim has been located

**REF NOITL AZA38219** 

By:

Excelsior Mining Holding, Inc.

2999 North 44th Street

Suite 300

Phoenix, AZ 85018

The general course of this claim is <u>NORTH TO SOUTH</u> an