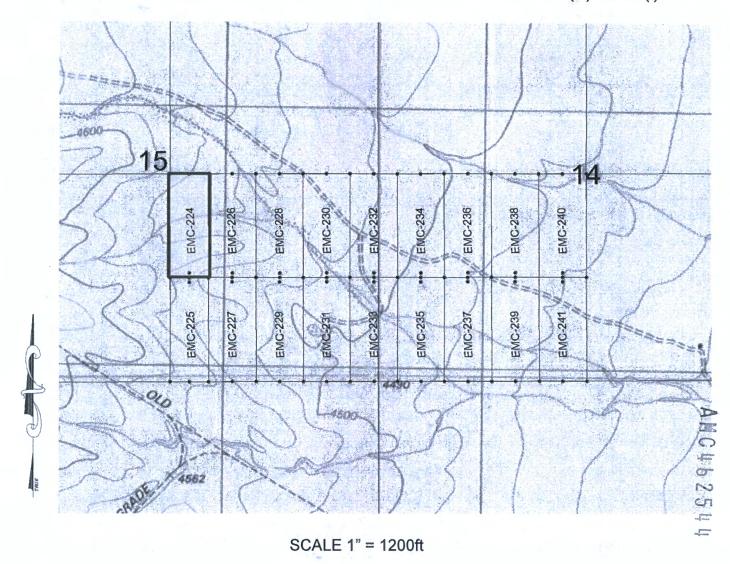

#### MINING CLAIM MAP

Lode (X) Placer ()

- SCALE 1" = 1500ft
- 1. The above map depicts the EMC-167 mining claim, which is located in Section(s) 8, Township 20S, Range 25E, Gila & Salt River Meridian, COCHISE County, Arizona.
- 2. The type of corner and location monuments used are as follows: 2"X2"X5' WOOD POSTS.
- 3. The bearings and distances in degrees and feet between claim corners are as depicted on the map.