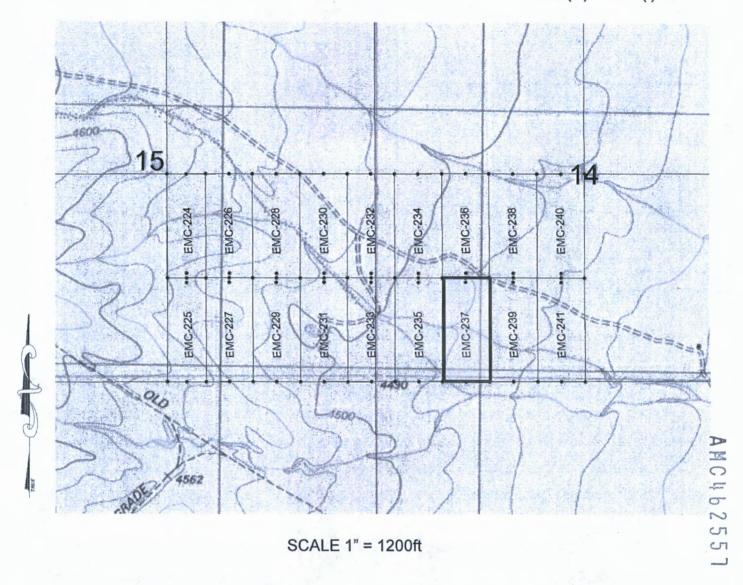

#### MINING CLAIM MAP

Lode (X) Placer ()

- SCALE 1" = 1500ft
- 1. The above map depicts the EMC-167 mining claim, which is located in Section(s) 8, Township 20S, Range 25E, Gila & Salt River Meridian, COCHISE County, Arizona.
- 2. The type of corner and location monuments used are as follows: 2"X2"X5' WOOD POSTS.
- 3. The bearings and distances in degrees and feet between claim corners are as depicted on the map.