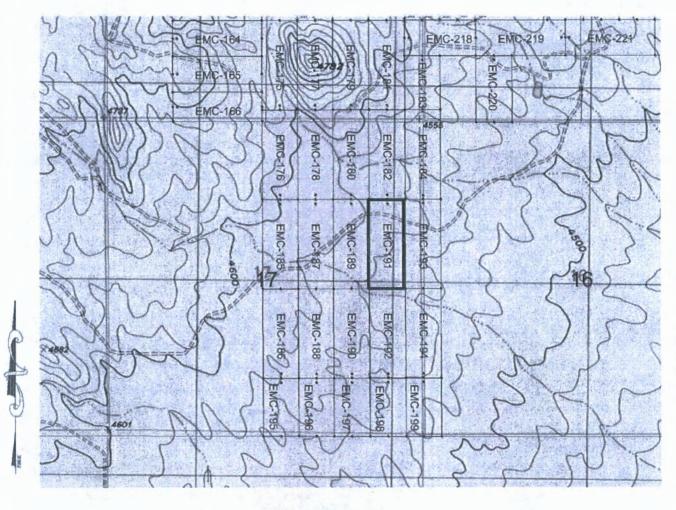

#### MINING CLAIM MAP

Lode (X) Placer ()

- SCALE 1" = 1500ft
- 1. The above map depicts the EMC-167 mining claim, which is located in Section(s) 8, Township 20S, Range 25E, Gila & Salt River Meridian, COCHISE County, Arizona.
- 2. The type of corner and location monuments used are as follows: 2"X2"X5' WOOD POSTS.
- 3. The bearings and distances in degrees and feet between claim corners are as depicted on the map.