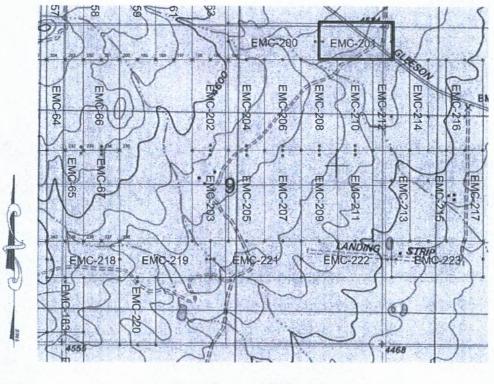

#### MINING CLAIM MAP

Lode (X) Placer ()

SCALE 1" = 1500ft

- 1. The above map depicts the EMC-168 mining claim, which is located in Section(s) 8, Township 20S, Range 25E, Gila & Salt River Meridian, COCHISE County, Arizona.
- 2. The type of corner and location monuments used are as follows: 2"X2"X5' WOOD POSTS.
- 3. The bearings and distances in degrees and feet between claim corners are as depicted on the map.