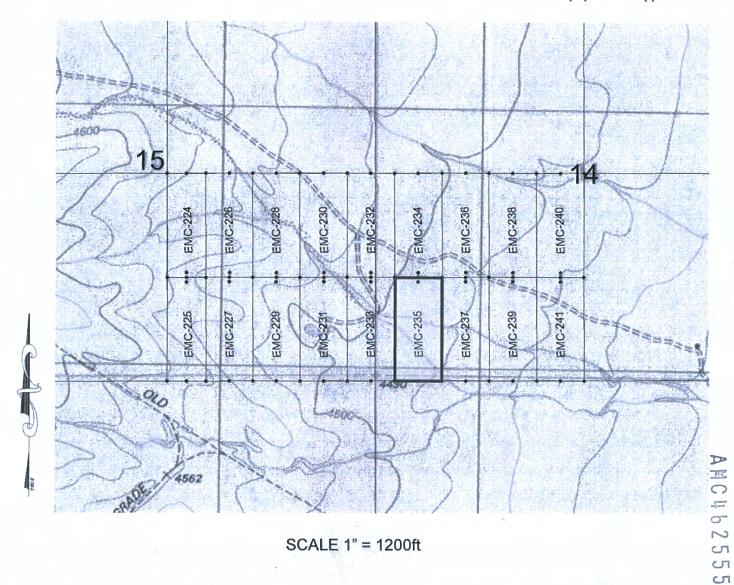

, Township <u>19 SOUTH</u>, Range <u>25 EAST</u>, Gila & Salt River Meridian, Arizona and this claim encompasses portions of the following quarter section(s): <u>THE SW 1/4 OF SEC 14, T19S, R25E</u>, Gila & Salt River Meridian, Arizona.

The locality of this claim with reference to some natural object or permanent monument and additional information (if any) concerning its locality are as follows: The Northeast corner of the claim is located 3970 feet South and 4427 feet

West from the Northeast Corner of Section 14, T. 19S, R. 25E, Gila & Salt River Meridian, Cochise County, AZ.

ORIGINALLY DATED AND POSTED on the ground the \_\_\_\_\_\_\_ day of \_\_\_\_\_\_\_, 2020\_

By: Reputtl

BY: Darling Geomatics, Ltd.

AS AGENT FOR: Excelsior Mining Holdings, Inc.

AMC462555

Lode (X) Placer ()



- 1. The above map depicts the EMC-235 mining claim, which is located in Section(s) 14, Township 19S, Range 25E, Gila & Salt River Meridian, COCHISE County, Arizona. 四月
- 2. The type of corner and location monuments used are as follows: 2"X2"X5' WOOD POSTS
- 3. The bearings and distances in degrees and feet between claim corners are as depicted on the map

When Filed Return To: 2999 North 44<sup>th</sup> Street Suite 300 Phoenix, AZ 85018 Requested By: EXCELSIOR MINING HOLDING, INC David W. Stevens - Recorder Cochise County AZ 12-22-2020 09:07 AM Recording Fee \$30.00

## LOCATION NOTICE FOR LODE MINING CLAIM

NOTICE IS HEREBY GIVEN that the <u>EMC-236</u> lode mining claim has been located

**REF NOITL AZA38217** 

By: Excelsior Mining Holding, Inc.

2999 North 44th Street

Suite 300

P