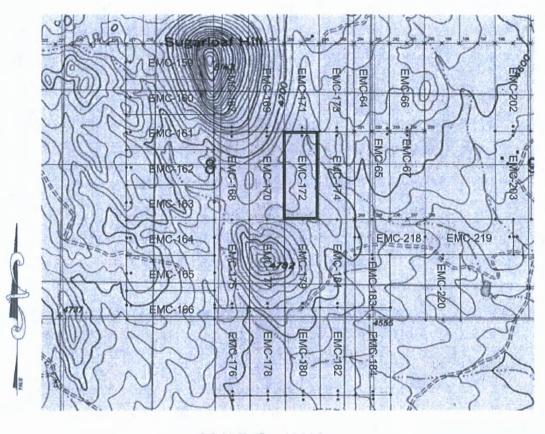

#### MINING CLAIM MAP

Lode (X) Placer ()

SCALE 1" = 1500ft

- 1. The above map depicts the EMC-172 mining claim, which is located in Section(s) 8, Township 20S, Range 25E, Gila & Salt River Meridian, COCHISE County, Arizona.
- 2. The type of corner and location monuments used are as follows: 2"X2"X5' WOOD POSTS.
- 3. The bearings and distances in degrees and feet between claim corners are as depicted on the map.