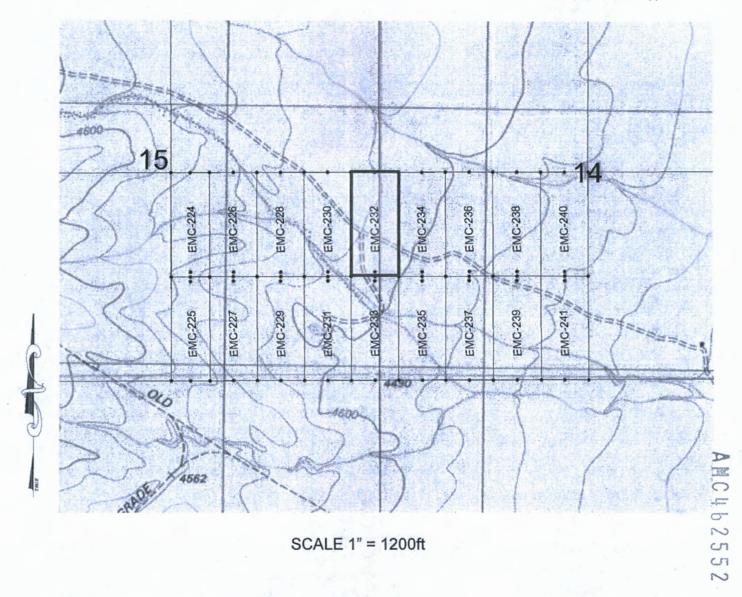

ated within Section 15, Township 19 SOUTH, Range 25 EAST, Gila & Salt River Meridian, Arizona and this claim encompasses portions of the following quarter section(s):

THE SE 1/4 OF SEC 15 & THE SW 1/4 OF SEC 14, T19S, R25E, Gila & Salt River Meridian, Arizona.

The locality of this claim with reference to some natural object or permanent monument and additional information (if any) concerning its locality are as follows: The Northeast corner of the claim is located 2651 feet South and 5031 feet

West from the Northeast Corner of Section 14, T. 19S, R. 25E, Gila & Salt River Meridian, Cochise County, AZ.

ORIGINALLY DATED AND POSTED on the ground the ZIST day of DECEMBER, 2020.

By: Cliff Jano

BY: Darling Geomatics, Ltd.

AS AGENT FOR: Excelsior Mining Holdings, Inc.

Lode (X) Placer ()



- 1. The above map depicts the EMC-232 mining claim, which is located in Section(s) 14 & 15, Township 19S, Range 25E, Gila & Salt River Meridian, COCHISE County, Arizona.
- 2. The type of corner and location monuments used are as follows: 2"X2"X5' WOOD POSTS 3. The bearings and distances in degrees and feet between claim corners are as depicted on the map.

When Filed Return To: 2999 North 44th Street Suite 300 Phoenix, AZ 85018

Requested By: EXCELSIOR MINING HOLDING, INC David W. Steve Cochise Count 09-07 AM Recording Fee \$30.00 12-22-2020

#### LOCATION NOTICE FOR LODE MINING CLAIM

NOTICE IS HEREBY GIVEN that the EMC-233 lode mining claim has been located

**REF NOITL AZA38217** 

By:

Excelsior Mining Holdings, Inc.

2999 North 44th Street

Suite 300

Phoenix, AZ 85018



The gener