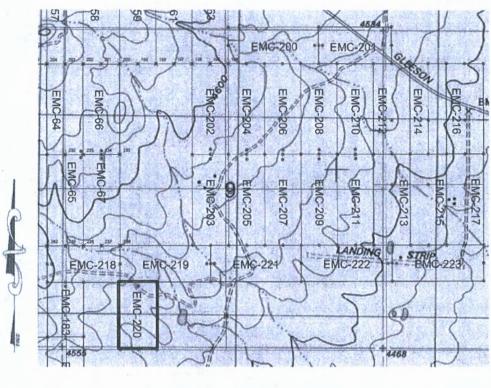

u>, Township <u>20 SOUTH</u>, Range <u>25 EAST</u>, Gila & Salt River Meridian, Arizona and this claim encompasses portions of the following quarter section(s):

<u>THE SW 1/4 OF SEC 9, T20S, R25E</u>, Gila & Salt River Meridian, Arizona.

The locality of this claim with reference to some natural object or permanent monument and additional information (if any) concerning its locality are as follows: The Northeast corner of the claim is located 1125 feet North and 3803 feet West from the Northeast Corner of Section 16, T. 20S, R. 25E, Gila & Salt River Meridian, Cochise County, AZ.

ORIGINALLY DATED AND POSTED on the ground the 11 TH day of DECEMBER, 2020.

By: Till Janos

BY: Darling Geomatics, Ltd.

AS AGENT FOR: Excelsior Mining Holdings, Inc.

#### MINING CLAIM MAP

Lode (X) Placer ()



SCALE 1" = 1500ft

- 1. The above map depicts the EMC-220 mining claim, which is located in Section(s) 9, Township 20S, Range 25E, Gila & Salt River Meridian, COCHISE County, Arizona.
- 2. The type of corner and location monuments used are as follows: 2"X2"X5' WOOD POSTS.
- 3. The bearings and distances in degrees and feet between claim corners are as depicted on the map.

Suite 300

in length and 600 feet in width.

85018

Requested By: EXCELSIOR MINING HOLDING, INC Recorder David W. Stevens Cochise Count Recording Fee \$30.00 12-22-2020

# LOCATION NOTICE FOR LODE MINING CLAIM PHOENIX, ARIZONA BLM NOTICE IS HEREBY GIVEN that the EMC-221 lode mining Date claim has been located Stamp **REF NOITL AZA38219** By: Excelsior Mining Holding, Inc. 2999 North 44th Street

Phoenix, AZ The general