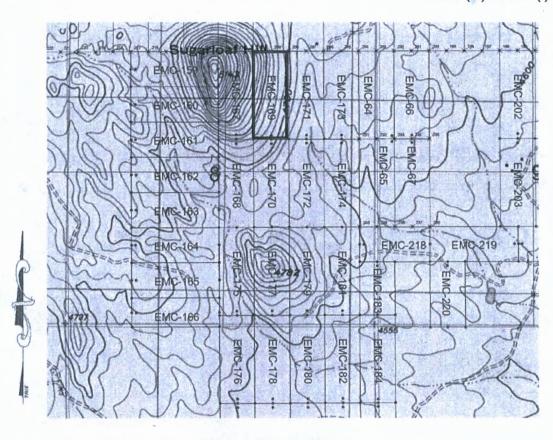

#### MINING CLAIM MAP

Lode (X) Placer ()

- SCALE 1" = 1500ft
- 1. The above map depicts the EMC-167 mining claim, which is located in Section(s) 8, Township 20S, Range 25E, Gila & Salt River Meridian, COCHISE County, Arizona.
- 2. The type of corner and location monuments used are as follows: 2"X2"X5' WOOD POSTS.
- 3. The bearings and distances in degrees and feet between claim corners are as depicted on the map.