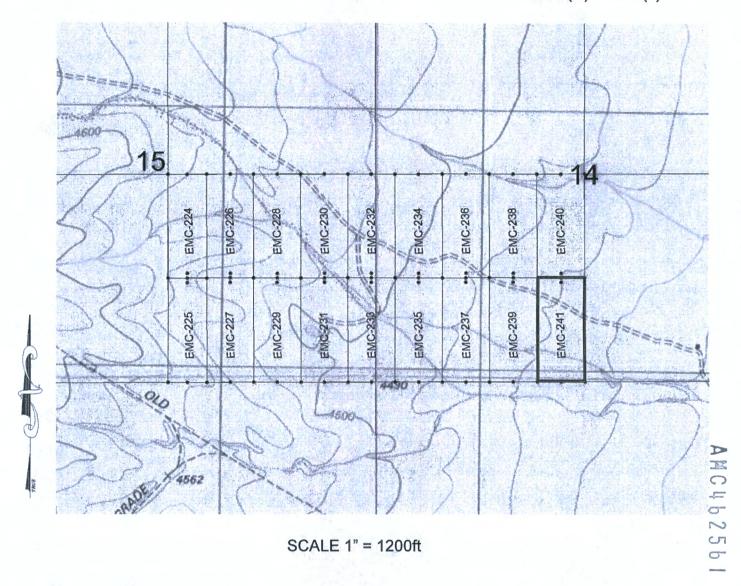

#### MINING CLAIM MAP

Lode (X) Placer ()

- SCALE 1" = 1500ft
- 1. The above map depicts the EMC-167 mining claim, which is located in Section(s) 8, Township 20S, Range 25E, Gila & Salt River Meridian, COCHISE County, Arizona.
- 2. The type of corner and location monuments used are as follows: 2"X2"X5' WOOD POSTS.
- 3. The bearings and distances in degrees and feet between claim corners are as depicted on the map.