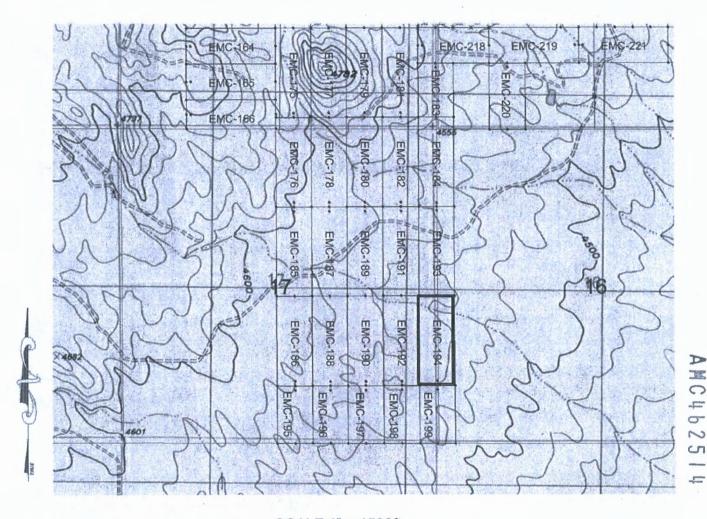

The location monument on which this notice is posted is situated within Section <u>8</u>, Township <u>20 SOUTH</u>, Range <u>25 EAST</u>, Gila & Salt River Meridian, Arizona and this claim encompasses portions of the following quarter section(s):

<u>THE NE & NW 1/4 OF SEC 8, T20S, R25E</u>, Gila & Salt River Meridian, Arizona.

The locality of this claim with reference to some natural object or permanent monument and additional information (if any) concerning its locality are as follows: The Northeast corner of the claim is located 4692 feet North and 3174 feet

East from the Northeast Corner of Section 18, T. 20S, R. 25E, Gila & Salt River Meridian, Cochise County, AZ.

ORIGINALLY DATED AND POSTED on the ground the 1474 day of DECEMBER, 2020.

/:\_\_\_\_\_\_/

BY: Darling Geomatics, Ltd.