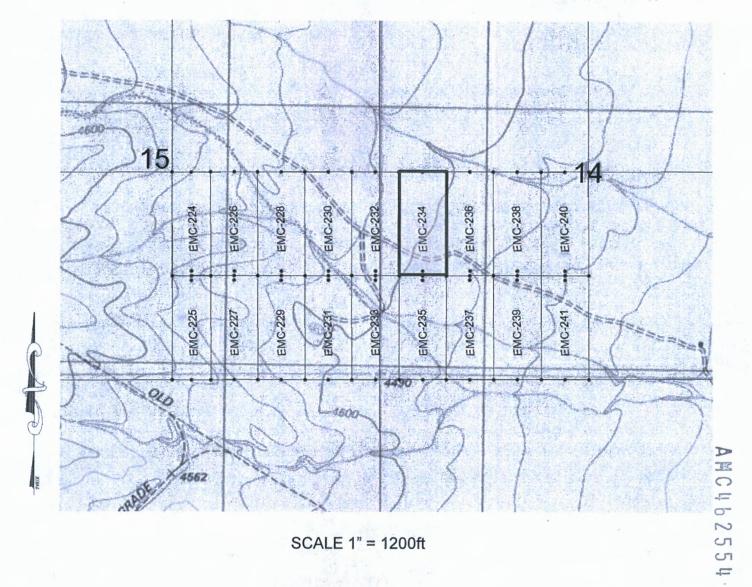

#### MINING CLAIM MAP

Lode (X) Placer ()

SCALE 1" = 1500ft

- 1. The above map depicts the EMC-168 mining claim, which is located in Section(s) 8, Township 20S, Range 25E, Gila & Salt River Meridian, COCHISE County, Arizona.
- 2. The type of corner and location monuments used are as follows: 2"X2"X5' WOOD POSTS.
- 3. The bearings and distances in degrees and feet between claim corners are as depicted on the map.