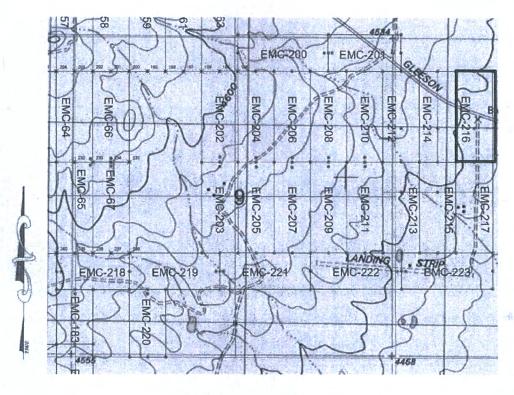

#### MINING CLAIM MAP

Lode (X) Placer ()

- SCALE 1" = 1500ft
- 1. The above map depicts the EMC-167 mining claim, which is located in Section(s) 8, Township 20S, Range 25E, Gila & Salt River Meridian, COCHISE County, Arizona.
- 2. The type of corner and location monuments used are as follows: 2"X2"X5' WOOD POSTS.
- 3. The bearings and distances in degrees and feet between claim corners are as depicted on the map.