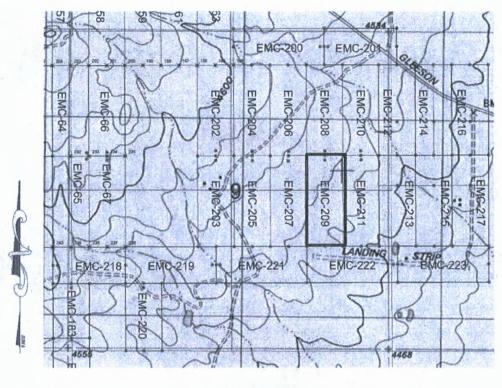

>9</u>, Township <u>20 SOUTH</u>, Range <u>25 EAST</u>, Gila & Salt River Meridian, Arizona and this claim encompasses portions of the following quarter section(s):

<u>THE NE & SE 1/4 OF SEC 9, T20S, R25E</u>, Gila & Salt River Meridian, Arizona.

The locality of this claim with reference to some natural object or permanent monument and additional information (if any) concerning its locality are as follows: The Northeast corner of the claim is located 3235 feet North and 810 feet West from the Northeast Corner of Section 16, T. 20S, R. 25E, Gila & Salt River Meridian, Cochise County, AZ.

ORIGINALLY DATED AND POSTED on the ground the 15 TH day of DECEMBER, 2020.

) - 00 P

BY: Darling Geomatics, Ltd.

AS AGENT FOR: Excelsior Mining Holdings, Inc.

## MINING CLAIM MAP

Lode (X) Placer ()



- SCALE 1" = 1500ft
- 1. The above map depicts the EMC-209 mining claim, which is located in Section(s) 9, Township 20S, Range 25E, Gila & Salt River Meridian, COCHISE County, Arizona.
- 2. The type of corner and location monuments used are as follows: 2"X2"X5' WOOD POSTS.
- 3. The bearings and distances in degrees and feet between claim corners are as depicted on the map.





## LOCATION NOTICE FOR LODE MINING CLAIM

NOTICE IS HEREBY GIVEN that the <u>EMC-210</u> lode mining claim has been located

**REF NOITL AZA38220** 

By: Excelsior Mining Holding, Inc.

2999 North 44th Street

Suite 300

Phoenix, AZ 85018

The general course of this claim is <u>SOUTH TO NORTH</u> and it is situated in <u>COCHISE</u> County, Arizona. This claim is <u>1500</u> feet in length and <u>600</u> feet in w