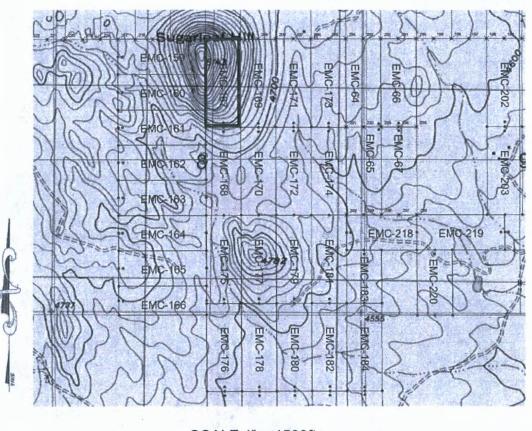

#### MINING CLAIM MAP

Lode (X) Placer ()

- SCALE 1" = 1500ft
- 1. The above map depicts the EMC-167 mining claim, which is located in Section(s) 8, Township 20S, Range 25E, Gila & Salt River Meridian, COCHISE County, Arizona.
- 2. The type of corner and location monuments used are as follows: 2"X2"X5' WOOD POSTS.
- 3. The bearings and distances in degrees and feet between claim corners are as depicted on the map.