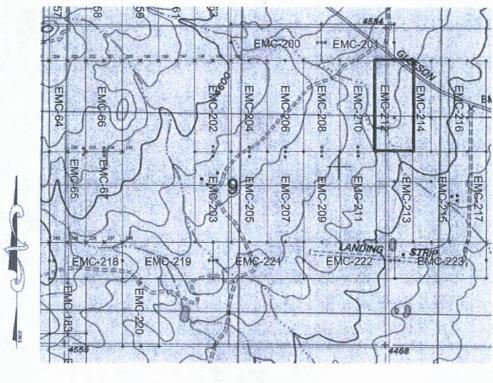

ip <u>20 SOUTH</u>, Range <u>25 EAST</u>, Gila & Salt River Meridian, Arizona and this claim encompasses portions of the following quarter section(s):

THE NE 1/4 OF SEC 9 & THE NW 1/4 OF SEC 10, T20S, R25E, Gila & Salt River Meridian, Arizona.

The locality of this claim with reference to some natural object or permanent monument and additional information (if any) concerning its locality are as follows: The Northeast corner of the claim is located 4739 feet North and 385 feet East from the Northeast Corner of Section 16, T. 20S, R. 25E, Gila & Salt River Meridian, Cochise County, AZ.

ORIGINALLY DATED AND POSTED on the ground the 17TH day of DECEMBER, 2020

y: Cliff Jana

BY: Darling Geomatics, Ltd.

AS AGENT FOR: Excelsior Mining Holdings, Inc.

## MINING CLAIM MAP

Lode (X) Placer ()



SCALE 1" = 1500ft

- 1. The above map depicts the <u>EMC-212</u> mining claim, which is located in Section(s) <u>9 & 10</u>, Township <u>20S</u>, Range <u>25E</u>, Gila & Salt River Meridian, <u>COCHISE</u> County, Arizona.
- 2. The type of corner and location monuments used are as follows: 2"X2"X5' WOOD POSTS.
- 3. The bearings and distances in degrees and feet between claim corners are as depicted on the map.

Requested By: EXCELSIOR mining HULDING, Inc.
David W. Stevens - Recorder
Cochise County AZ
12-22-2020 09 AM Recording Fee \$30.00

## LOCATION NOTICE FOR LODE MINING CLAIM

NOTICE IS HEREBY GIVEN that the <u>EMC-213</u> lode mining claim has been located

## **REF NOITL AZA38218 & AZA38220**

By:

Excelsior Mining Holding, Inc.

2999 North 44th Street

Suite 300

Phoenix, AZ 8501