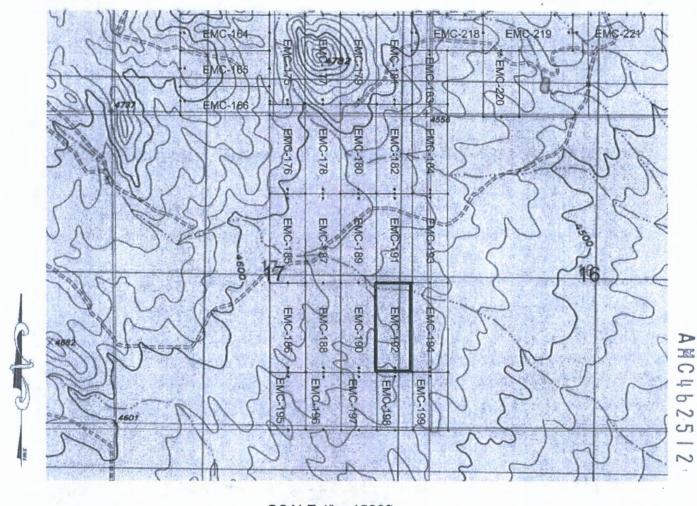

#### MINING CLAIM MAP

Lode (X) Placer ()

SCALE 1" = 1500ft

- 1. The above map depicts the EMC-168 mining claim, which is located in Section(s) 8, Township 20S, Range 25E, Gila & Salt River Meridian, COCHISE County, Arizona.
- 2. The type of corner and location monuments used are as follows: 2"X2"X5' WOOD POSTS.
- 3. The bearings and distances in degrees and feet between claim corners are as depicted on the map.