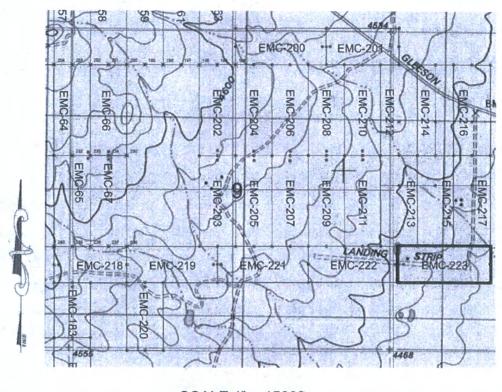

#### MINING CLAIM MAP

Lode (X) Placer ()

- SCALE 1" = 1500ft
- 1. The above map depicts the EMC-167 mining claim, which is located in Section(s) 8, Township 20S, Range 25E, Gila & Salt River Meridian, COCHISE County, Arizona.
- 2. The type of corner and location monuments used are as follows: 2"X2"X5' WOOD POSTS.
- 3. The bearings and distances in degrees and feet between claim corners are as depicted on the map.