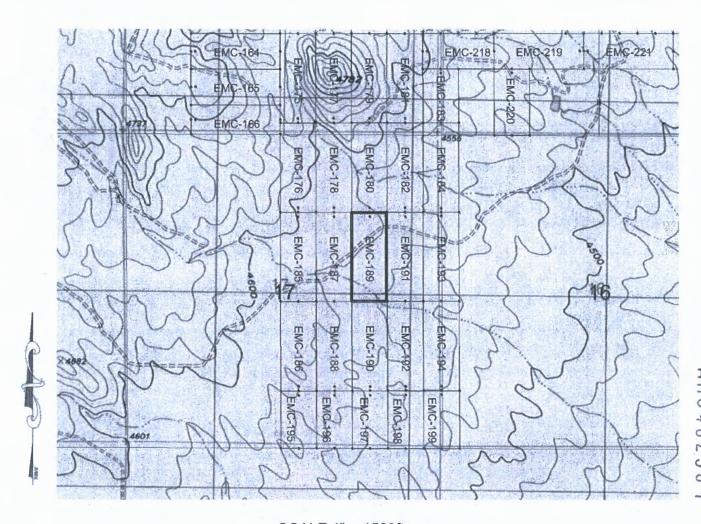

#### MINING CLAIM MAP

Lode (X) Placer ()

SCALE 1" = 1500ft

- 1. The above map depicts the <u>EMC-169</u> mining claim, which is located in Section(s) <u>8</u>, Township <u>20S</u>, Range <u>25E</u>, Gila & Salt River Meridian, <u>COCHISE</u> County, Arizona.
- 2. The type of corner and location monuments used are as follows: 2"X2"X5' WOOD POSTS.
- 3. The bearings and distances in degrees and feet between claim corners are as depicted on the map.