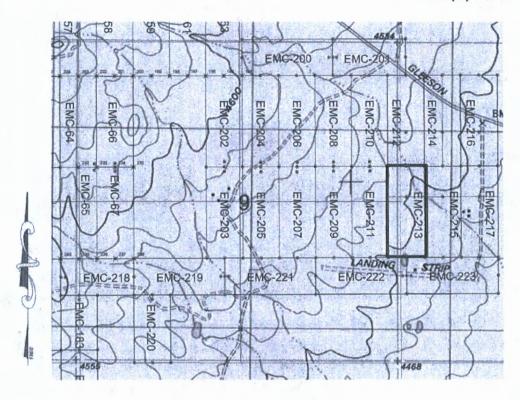

ship 20 SOUTH, Range 25 EAST, Gila & Salt River Meridian, Arizona and this claim encompasses portions of the following quarter section(s):

THE NE & SE 1/4 OF SEC 9 & NW & SW 1/4 OF SEC 10, T20S, R25E, Gila & Salt River Meridian, Arizona.

The locality of this claim with reference to some natural object or permanent monument and additional information (if any) concerning its locality are as follows: The Northeast corner of the claim is located 3239 feet North and 390 feet East from the Northeast Corner of Section 16, T. 20S, R. 25E, Gila & Salt River Meridian, Cochise County, AZ.

ORIGINALLY DATED AND POSTED on the ground the 16T4

16TH day of DECEABER, 2020.

/:\_\_\_\_\_

BY: Darling Geomatics, Ltd.

AS AGENT FOR: Excelsior Mining Holdings, Inc.

## MINING CLAIM MAP

Lode (X) Placer ()



SCALE 1" = 1500ft

- 1. The above map depicts the EMC-213 mining claim, which is located in Section(s) 9 & 10, Township 20S, Range 25E, Gila & Salt River Meridian, COCHISE County, Arizona.
- 2. The type of corner and location monuments used are as follows: 2"X2"X5' WOOD POSTS.
- 3. The bearings and distances in degrees and feet between claim corners are as depicted on the map.

Requested By: EXCELSIOR MINING HOLDING, INC David W. Stevens - Recorder Cochise Count AZ 12-22-2020 07 AM Recording Fee \$30.00

## LOCATION NOTICE FOR LODE MINING CLAIM

NOTICE IS HEREBY GIVEN that the <u>EMC-214</u> lode mining claim has been located

**REF NOITL AZA38220** 

By:

Excelsior Mining Holding, Inc.

2999 North 44th Street

Suite 300

Phoenix, AZ 85018



The general course of this claim is <u>SOUTH