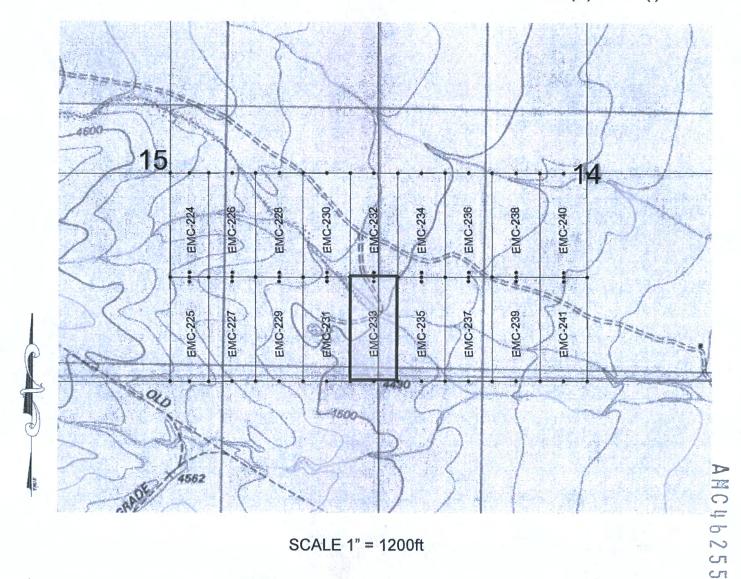

#### MINING CLAIM MAP

Lode (X) Placer ()

- SCALE 1" = 1500ft
- 1. The above map depicts the EMC-167 mining claim, which is located in Section(s) 8, Township 20S, Range 25E, Gila & Salt River Meridian, COCHISE County, Arizona.
- 2. The type of corner and location monuments used are as follows: 2"X2"X5' WOOD POSTS.
- 3. The bearings and distances in degrees and feet between claim corners are as depicted on the map.