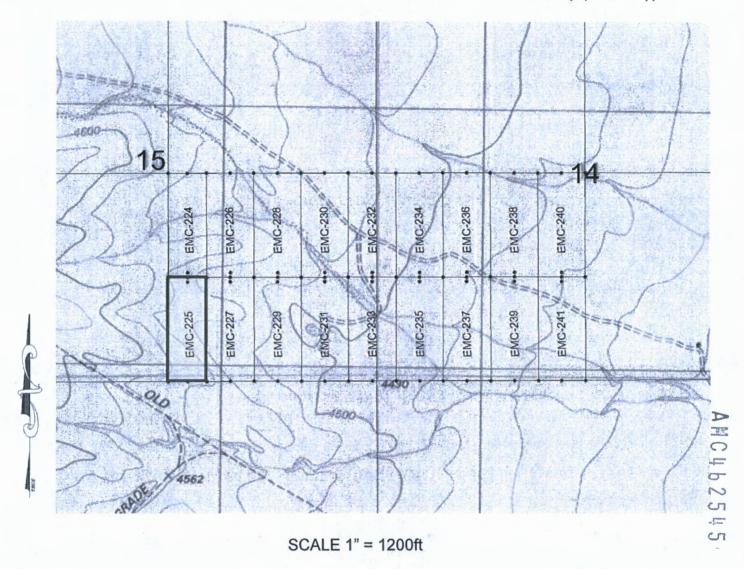

AMC462487

When Filed Return To: 2999 North 44<sup>th</sup> Street Suite 300 Phoenix, AZ 85018 Pase 1 of 2
Requested By: EXCELSIOR MINING HOLDING, INC
David W. Stevens - Recorder
Cochise County , AZ
12-22-2020 09:07 AM Recording Fee \$30.00

#### LOCATION NOTICE FOR LODE MINING CLAIM

NOTICE IS HEREBY GIVEN that the <u>EMC-167</u> lode mining claim has been located

#### **REF NOITL AZA38216 & AZA38219**

By:

Excelsior Mining Holding, Inc.

2999 North 44th Street

Suite 300

Phoenix, AZ 85018

The general course of this claim is <u>SOUTH TO NORTH</u> and it is situated in <u>COCHISE</u> County, Arizona. This claim is <u>1500</u> feet in length and <u>600</u> feet in width.

This claim runs from the location monument on which this location notice is posted approximately <u>20</u> feet in a <u>SOUTHERLY</u> direction to the <u>SOUTH</u> end line and <u>1480</u> feet in a <u>NORTHERLY</u> direction to the <u>NORTH</u> end line. This claim is marked by six monuments, one at each corner and one at the center of each end line of the claim.

The location monument on which this notice is posted is situated within Section <u>8</u>, Township <u>20 SOUTH</u>, Range <u>25 EAST</u>, Gila & Salt River Meridian, Arizona and this claim encompasses portions of the following quarter section(s):

<u>THE NE & NW 1/4 OF SEC 8, T20S, R25E</u>, Gila & Salt River Meridian, Arizona.

The locality of this claim with reference to some natural object or permanent monument and additional information (if any) concerning its locality are as follows: The Northeast corner of the claim is located 4692 feet North and 3174 feet

East from the Northeast Corner of Section 18, T. 20S, R. 25E, Gila & Salt River Meridian, Cochise County, AZ.

ORIGINALLY DATED AND POSTED on the ground the 1474 day of DECEMBER, 2020.

/:\_\_\_\_\_\_/

BY: Darling Geomatics, Ltd.