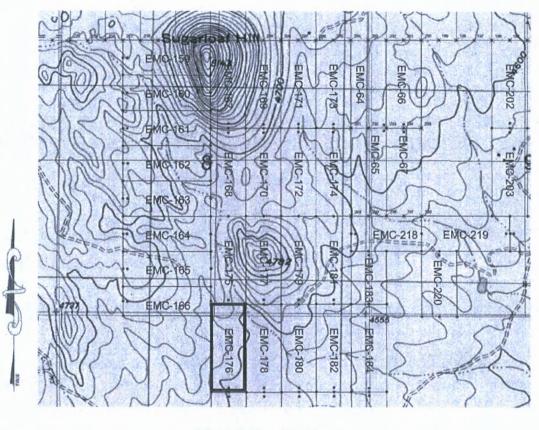

#### MINING CLAIM MAP

Lode (X) Placer ()

SCALE 1" = 1500ft

- 1. The above map depicts the EMC-168 mining claim, which is located in Section(s) 8, Township 20S, Range 25E, Gila & Salt River Meridian, COCHISE County, Arizona.
- 2. The type of corner and location monuments used are as follows: 2"X2"X5' WOOD POSTS.
- 3. The bearings and distances in degrees and feet between claim corners are as depicted on the map.