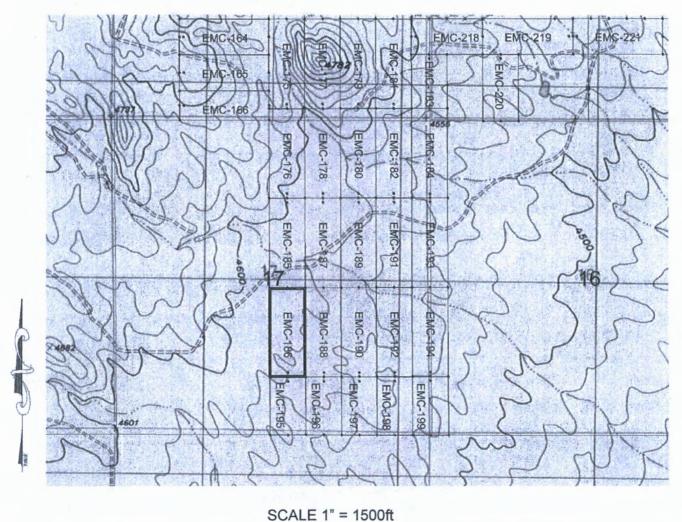

#### MINING CLAIM MAP

Lode (X) Placer ()

- SCALE 1" = 1500ft
- 1. The above map depicts the EMC-167 mining claim, which is located in Section(s) 8, Township 20S, Range 25E, Gila & Salt River Meridian, COCHISE County, Arizona.
- 2. The type of corner and location monuments used are as follows: 2"X2"X5' WOOD POSTS.
- 3. The bearings and distances in degrees and feet between claim corners are as depicted on the map.