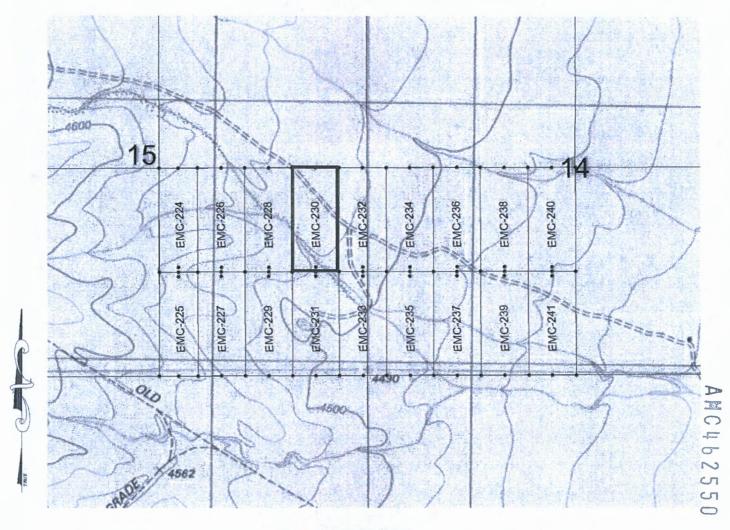

/u>, Township <u>19 SOUTH</u>, Range <u>25 EAST</u>, Gila & Salt River Meridian, Arizona and this claim encompasses portions of the following quarter section(s): <u>THE SE 1/4 OF SEC 15, T19S, R25E</u>, Gila & Salt River Meridian, Arizona.

The locality of this claim with reference to some natural object or permanent monument and additional information (if any) concerning its locality are as follows: The Northeast corner of the claim is located 2653 feet South and 5631 feet West from the Northeast Corner of Section 14, T. 19S, R. 25E, Gila & Salt River Meridian, Cochise County, AZ.

ORIGINALLY DATED AND POSTED on the ground the 215 day of DECEMBER, 2020.

y: Will Jane

BY: Darling Geomatics, Ltd.

AS AGENT FOR: Excelsior Mining Holdings, Inc.

5.00

# MINING CLAIM MAP

Lode (X) Placer ()



SCALE 1" = 1200ft

- 1. The above map depicts the EMC-230 mining claim, which is located in Section(s) 15, Township 19S, Range 25E, Gila & Salt River Meridian, COCHISE County, Arizona.
- 2. The type of corner and location monuments used are as follows: 2"X2"X5' WOOD POSTS
- 3. The bearings and distances in degrees and feet between claim corners are as depicted on the map.

Requested By: EXCELSIOR MINING HOLDING, INC David W. Stevers - Recorder Cochise Count AZ 12-22-2020 07-7 AM Recording Fee \$30.00

### LOCATION NOTICE FOR LODE MINING CLAIM

NOTICE IS HEREBY GIVEN that the <u>EMC-231</u> lode mining claim has been located

#### **REF NOITL AZA38217**

By: Excelsior Mining Holdings, Inc.

2999 North 44th Street

Suite 300

Phoenix, AZ 85018



The general course of this claim is <u>NORT