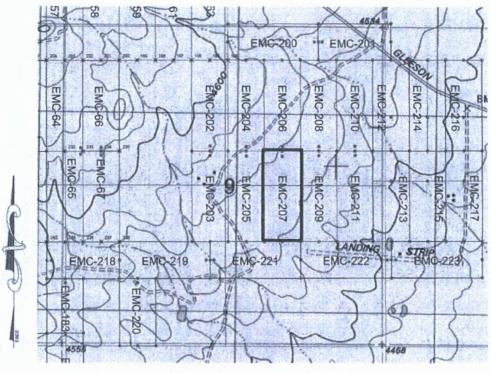

#### MINING CLAIM MAP

Lode (X) Placer ()

- SCALE 1" = 1500ft
- 1. The above map depicts the EMC-167 mining claim, which is located in Section(s) 8, Township 20S, Range 25E, Gila & Salt River Meridian, COCHISE County, Arizona.
- 2. The type of corner and location monuments used are as follows: 2"X2"X5' WOOD POSTS.
- 3. The bearings and distances in degrees and feet between claim corners are as depicted on the map.