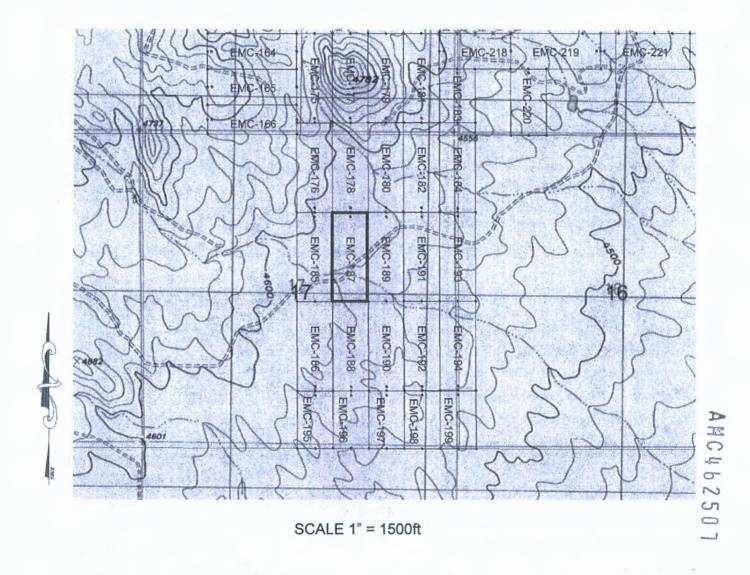

#### MINING CLAIM MAP

Lode (X) Placer ()

- SCALE 1" = 1500ft
- 1. The above map depicts the EMC-167 mining claim, which is located in Section(s) 8, Township 20S, Range 25E, Gila & Salt River Meridian, COCHISE County, Arizona.
- 2. The type of corner and location monuments used are as follows: 2"X2"X5' WOOD POSTS.
- 3. The bearings and distances in degrees and feet between claim corners are as depicted on the map.