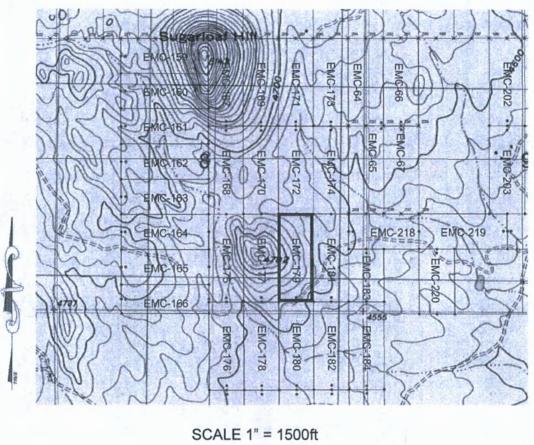

#### MINING CLAIM MAP

Lode (X) Placer ()

- SCALE 1" = 1500ft
- 1. The above map depicts the EMC-167 mining claim, which is located in Section(s) 8, Township 20S, Range 25E, Gila & Salt River Meridian, COCHISE County, Arizona.
- 2. The type of corner and location monuments used are as follows: 2"X2"X5' WOOD POSTS.
- 3. The bearings and distances in degrees and feet between claim corners are as depicted on the map.