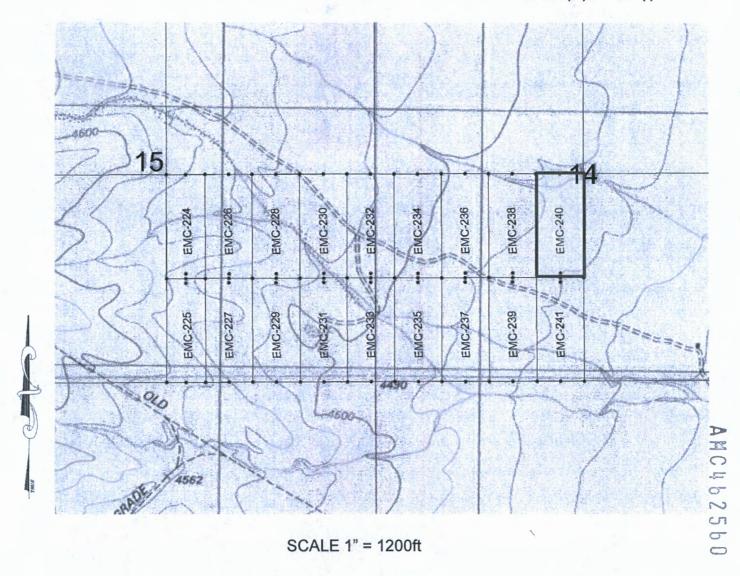

#### MINING CLAIM MAP

Lode (X) Placer ()

- SCALE 1" = 1500ft
- 1. The above map depicts the EMC-167 mining claim, which is located in Section(s) 8, Township 20S, Range 25E, Gila & Salt River Meridian, COCHISE County, Arizona.
- 2. The type of corner and location monuments used are as follows: 2"X2"X5' WOOD POSTS.
- 3. The bearings and distances in degrees and feet between claim corners are as depicted on the map.