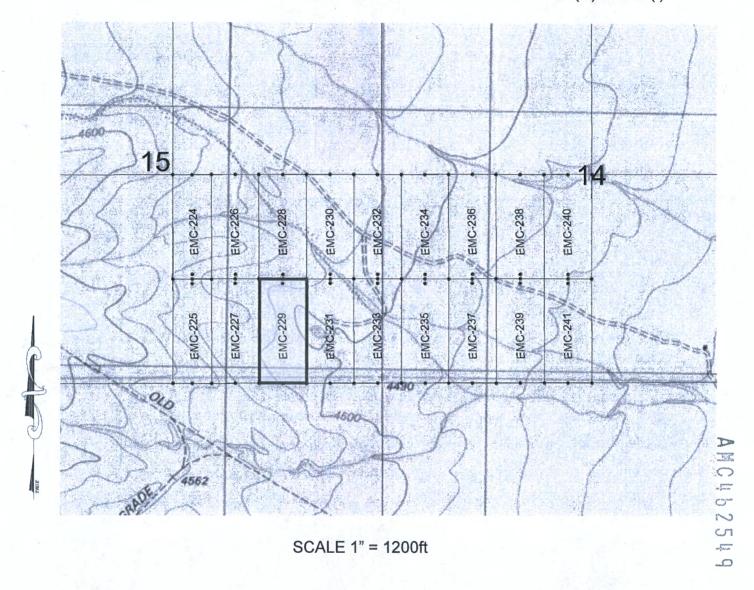

u>, Township <u>19 SOUTH</u>, Range <u>25 EAST</u>, Gila & Salt River Meridian, Arizona and this claim encompasses portions of the following quarter section(s): <u>THE SE 1/4 OF SEC 15</u>, <u>T19S</u>, <u>R25E</u>, Gila & Salt River Meridian, Arizona.

The locality of this claim with reference to some natural object or permanent monument and additional information (if any) concerning its locality are as follows: The Northeast corner of the claim is located 3975 feet South and 6227 feet West from the Northeast Corner of Section 14, T. 19S, R. 25E, Gila & Salt River Meridian, Cochise County, AZ.

ORIGINALLY DATED AND POSTED on the ground the 215T day of DECEMBER, 2020.

: Cliff for

BY: Darling Geomatics, Ltd.

AS AGENT FOR: Excelsior Mining Holdings, Inc.

MC462549

D

Lode (X) Placer ()



- 1. The above map depicts the EMC-229 mining claim, which is located in Section(s) 15, Township 19S, Range 25E, Gila & Salt River Meridian, COCHISE County, Arizona.
- 2. The type of corner and location monuments used are as follows: 2"X2"X5' WOOD POSTS.
- 3. The bearings and distances in degrees and feet between claim corners are as depicted on the maps

Requested By: EXCELSIOR MINING HOLDING, INC David W. Stever - Recorder Cochise Count AZ 12-22-2020 09:07 AM Recording Fee \$30.00

#### LOCATION NOTICE FOR LODE MINING CLAIM

NOTICE IS HEREBY GIVEN that the <u>EMC-230</u> lode mining claim has been located

**REF NOITL AZA38217** 

By: Excelsior Mining Holding, Inc.

2999 North 44th Street

Suite 300

Phoenix, AZ 85018



The general course of this claim is <u>SOUTH TO NORTH</u> and it